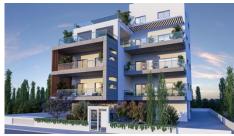

## TWO BEDROOM APARTMENT ON THE THIRD FLOOR IN KAPSALOS

**Q** Limassol, Kapsalos

174785

Price €200,000 +VAT Type Apartment

Bedrooms 2 Bathrooms 2

**Covered** 88 m<sup>2</sup> **Covered veranda** 18 m<sup>2</sup>

## Description

Two bedroom apartment in Limassol, Kapsalos Area. In one of the most desired areas for residential purpose. It is located down the highway road in a distance of 1 km from city center. Kapsalos as one of the its offering a big variety of facilities and services. Some of them are: private schools, public schools, pharmacies, coffee shops, bakeries, supermarkets, sport academies, restaurants, fruit markets and many more.

The building it is designed in modern look, located in a quiet location and its consisted of 12 units.

Estimated delivery: End of October.