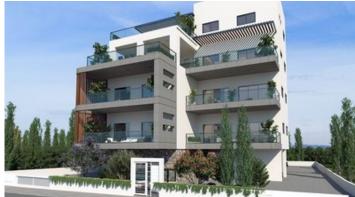

## TWO BEDROOM APARTMENT ON THE THIRD FLOOR IN KAPSALOS

**Q** Limassol, Kapsalos

174785

Price €200,000 +VAT Type Apartment

Bedrooms 2 Bathrooms 2

**Covered** 88 m<sup>2</sup> **Covered veranda** 18 m<sup>2</sup>

## Description

Two bedroom apartment in Limassol, Kapsalos Area. In one of the most desired areas for residential purpose. It is located down the highway road in a distance of 1 km from city center. Kapsalos as one of the its offering a big variety of facilities and services. Some of them are: private schools, public schools, pharmacies, coffee shops, bakeries, supermarkets, sport academies, restaurants, fruit markets and many more.

The building it is designed in modern look, located in a quiet location and its consisted of 12 units.

Estimated delivery: End of October.