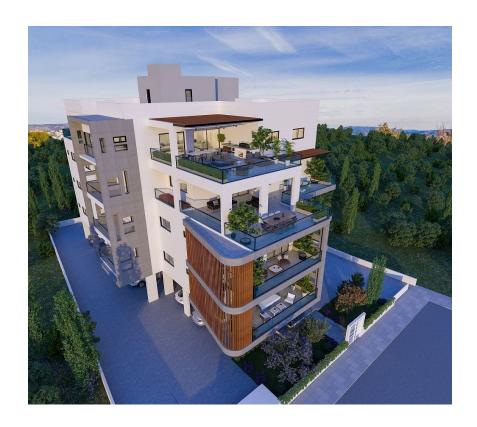

## TWO BEDROOM APARTMENT ON THE THIRD FLOOR IN KAPSALOS

**Q** Limassol, Kapsalos

174785

Price €200,000 +VAT Type Apartment

Bedrooms 2 Bathrooms 2

**Covered** 88 m<sup>2</sup> **Covered veranda** 18 m<sup>2</sup>

## Description

Two bedroom apartment in Limassol, Kapsalos Area. In one of the most desired areas for residential purpose. It is located down the highway road in a distance of 1 km from city center. Kapsalos as one of the its offering a big variety of facilities and services. Some of them are: private schools, public schools, pharmacies, coffee shops, bakeries, supermarkets, sport academies, restaurants, fruit markets and many more.

The building it is designed in modern look, located in a quiet location and its consisted of 12 units.

Estimated delivery: End of October.