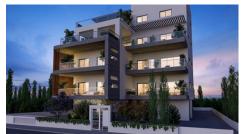

## TWO BEDROOM APARTMENT ON THE THIRD FLOOR IN KAPSALOS

**Q** Limassol, Kapsalos

174785

Price €200,000 +VAT Type Apartment

Bedrooms 2 Bathrooms 2

**Covered** 88 m<sup>2</sup> **Covered veranda** 18 m<sup>2</sup>

The building it is designed in modern look, located in a quiet location and its consisted of 12 units.

Estimated delivery: End of October.