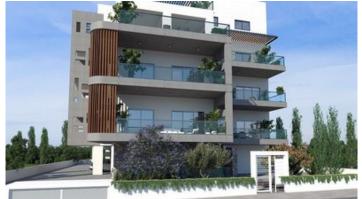

## TWO BEDROOM APARTMENT ON THE THIRD FLOOR IN KAPSALOS

**Q** Limassol, Kapsalos

174785

Price €200,000 +VAT Type Apartment

Bedrooms 2 Bathrooms 2

**Covered** 88 m<sup>2</sup> **Covered veranda** 18 m<sup>2</sup>

## Description

Two bedroom apartment in Limassol, Kapsalos Area. In one of the most desired areas for residential purpose. It is located down the highway road in a distance of 1 km from city center. Kapsalos as one of the its offering a big variety of facilities and services. Some of them are: private schools, public schools, pharmacies, coffee shops, bakeries, supermarkets, sport academies, restaurants, fruit markets and many more.

The building it is designed in modern look, located in a quiet location and its consisted of 12 units.

Estimated delivery: End of October.