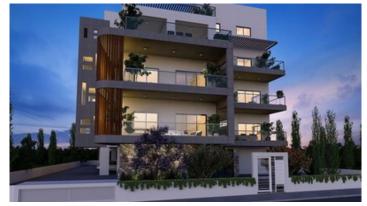

## TWO BEDROOM APARTMENT ON THE THIRD FLOOR IN KAPSALOS

**Q** Limassol, Kapsalos

174785

Price €200,000 +VAT Type Apartment

Bedrooms 2 Bathrooms 2

**Covered** 88 m<sup>2</sup> **Covered veranda** 18 m<sup>2</sup>

The building it is designed in modern look, located in a quiet location and its consisted of 12 units.

Estimated delivery: End of October.