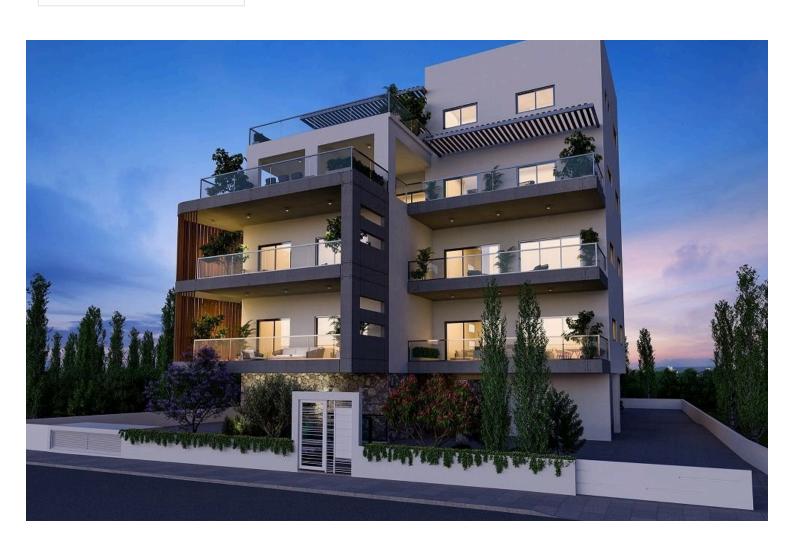

# LOVELY TWO BEDROOM APARTMENT IN KAPSALOS

Kapsalos, Limassol

€240,000 +VAT

## **Description**

Lovely two bedroom apartment in Limassol, Kapsalos Area. it is located in one of the most desired areas for residential purpose. It is located down the highway road in a distance of 1 km from city center. Kapsalos as one of the its offering a big variety of facilities and services.

Some of them are: private schools, public schools, pharmacies, coffee shops, bakeries, supermarkets, sport academies, restaurants, fruit markets and many more. The building it is designed in modern look and located in a quiet location and its consisted of 12 units.