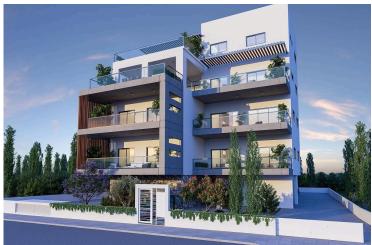

# LOVELY TWO BEDROOM APARTMENT IN KAPSALOS

Kapsalos, Limassol

€240,000 +VAT

## **Description**

Lovely two bedroom apartment in Limassol, Kapsalos Area. it is located in one of the most desired areas for residential purpose. It is located down the highway road in a distance of 1 km from city center. Kapsalos as one of the its offering a big variety of facilities and services.

Some of them are: private schools, public schools, pharmacies, coffee shops, bakeries, supermarkets, sport academies, restaurants, fruit markets and many more. The building it is designed in modern look and located in a quiet location and its consisted of 12 units.