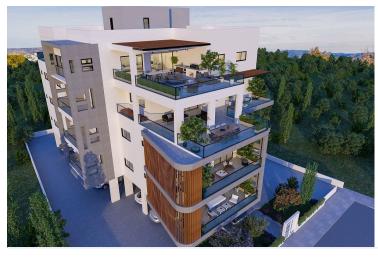

## **Description**

Lovely two bedroom apartment in Limassol, Kapsalos Area. it is located in one of the most desired areas for residential purpose. It is located down the highway road in a distance of 1 km from city center. Kapsalos as one of the its offering a big variety of facilities and services.

Some of them are: private schools, public schools, pharmacies, coffee shops, bakeries, supermarkets, sport academies, restaurants, fruit markets and many more. The building it is designed in modern look and located in a quiet location and its consisted of 12 units.