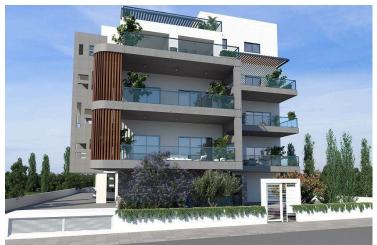

# LOVELY TWO BEDROOM APARTMENT IN KAPSALOS

Kapsalos, Limassol

€240,000 +VAT

## **Description**

Lovely two bedroom apartment in Limassol, Kapsalos Area. it is located in one of the most desired areas for residential purpose. It is located down the highway road in a distance of 1 km from city center. Kapsalos as one of the its offering a big variety of facilities and services.

Some of them are: private schools, public schools, pharmacies, coffee shops, bakeries, supermarkets, sport academies, restaurants, fruit markets and many more. The building it is designed in modern look and located in a quiet location and its consisted of 12 units.