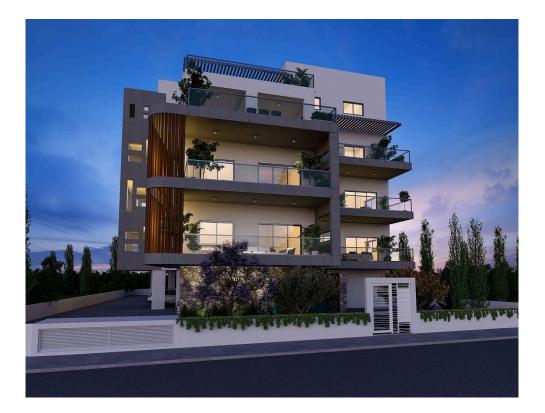

## MODERN ONE BEDROOM APARTMENT IN KAPSALOS

**Q** Limassol, Kapsalos

| Price           | €175,000 +VAT      | Туре    | Apartment          |
|-----------------|--------------------|---------|--------------------|
| Bedrooms        | 1                  | Covered | 54 m <sup>2</sup>  |
| Covered veranda | 19 m <sup>2</sup>  | Status  | Under construction |
| Area            | Limassol, Kapsalos |         |                    |

## Description

Modern one bedroom apartment in Limassol, Kapsalos Area. Located in one of the most desired areas for residential purpose. It is located down the highway road in a distance of 1 km from city center. Kapsalos as one of the its offering a big variety of facilities and services.

Some of them are: private schools, public schools, pharmacies, coffee shops, bakeries, supermarkets, sport academies, restaurants, fruit markets and many more. The building it is designed in modern look and it is located in a quiet location and its consisted of 12 units and one covered parking.