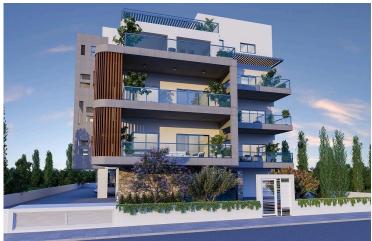

# MODERN TWO BEDROOM APARTMENT IN KAPSALOS

Kapsalos, Limassol

€220,000 +VAT

## **Description**

Modern two bedroom apartment in Limassol, Kapsalos Area. The apartment is constructed with the highest standards, using the latest techniques and the finest quality building materials with high end finishes, air condition provision, electrical heating provision, private covered parking area and storage room.