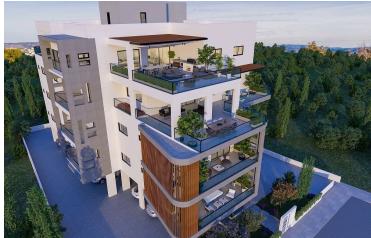

# MODERN TWO BEDROOM APARTMENT IN KAPSALOS

Kapsalos, Limassol

€220,000 +VAT

## **Description**

Modern two bedroom apartment in Limassol, Kapsalos Area. The apartment is constructed with the highest standards, using the latest techniques and the finest quality building materials with high end finishes, air condition provision, electrical heating provision, private covered parking area and storage room.