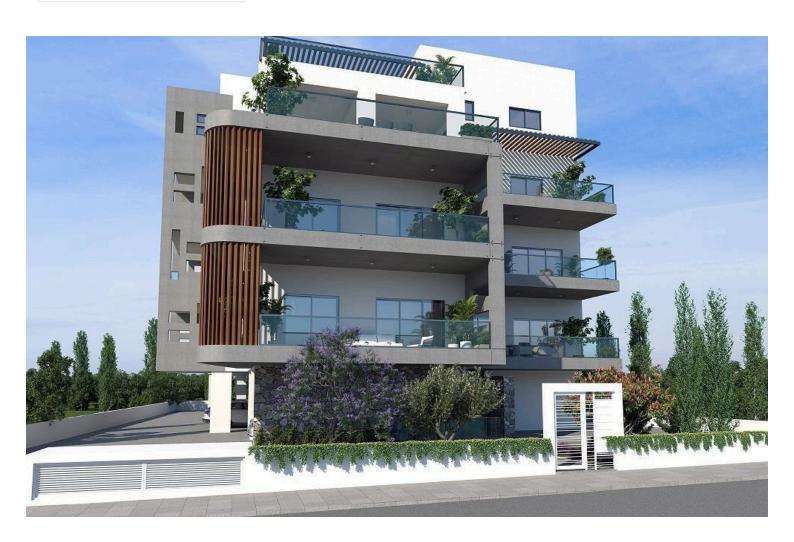

# MODERN TWO BEDROOM APARTMENT IN KAPSALOS

Kapsalos, Limassol

€220,000 +VAT

## **Description**

Modern two bedroom apartment in Limassol, Kapsalos Area. The apartment is constructed with the highest standards, using the latest techniques and the finest quality building materials with high end finishes, air condition provision, electrical heating provision, private covered parking area and storage room.