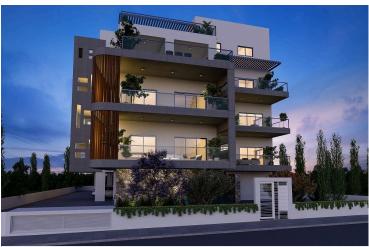

# MODERN TWO BEDROOM APARTMENT IN KAPSALOS

Kapsalos, Limassol

€220,000 +VAT

## **Description**

Modern two bedroom apartment in Limassol, Kapsalos Area. The apartment is constructed with the highest standards, using the latest techniques and the finest quality building materials with high end finishes, air condition provision, electrical heating provision, private covered parking area and storage room.