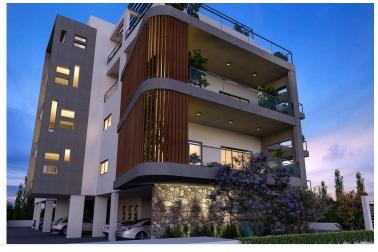

# MODERN TWO BEDROOM APARTMENT IN KAPSALOS

Kapsalos, Limassol

€220,000 +VAT

## **Description**

Modern two bedroom apartment in Limassol, Kapsalos Area. The apartment is constructed with the highest standards, using the latest techniques and the finest quality building materials with high end finishes, air condition provision, electrical heating provision, private covered parking area and storage room.