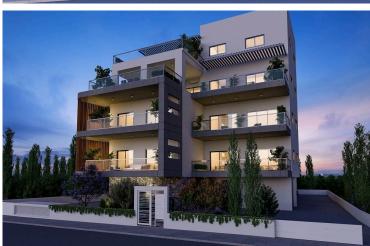

# MODERN TWO BEDROOM APARTMENT IN KAPSALOS

Kapsalos, Limassol

€220,000 +VAT

## **Description**

Modern two bedroom apartment in Limassol, Kapsalos Area. The apartment is constructed with the highest standards, using the latest techniques and the finest quality building materials with high end finishes, air condition provision, electrical heating provision, private covered parking area and storage room.