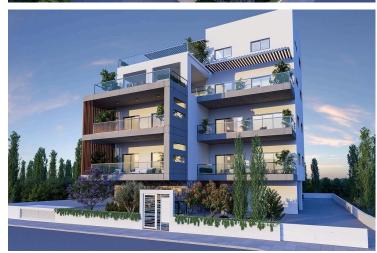

# MODERN TWO BEDROOM APARTMENT IN KAPSALOS

Kapsalos, Limassol

€220,000 +VAT

## **Description**

Modern two bedroom apartment in Limassol, Kapsalos Area. The apartment is constructed with the highest standards, using the latest techniques and the finest quality building materials with high end finishes, air condition provision, electrical heating provision, private covered parking area and storage room.