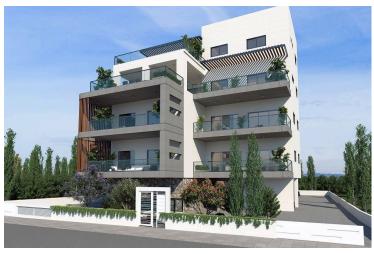

# MODERN TWO BEDROOM APARTMENT IN KAPSALOS

Kapsalos, Limassol

€220,000 +VAT

## **Description**

Modern two bedroom apartment in Limassol, Kapsalos Area. The apartment is constructed with the highest standards, using the latest techniques and the finest quality building materials with high end finishes, air condition provision, electrical heating provision, private covered parking area and storage room.