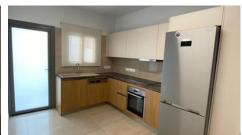

#### Description

Two bedroom apartment, 9 minutes walking distance from the sea. Is situated in Potamos Germasogeias. Also has water mixers in the bathroom, carpentry with accessories systems in the kitchen and wardrobes, all external doors and windows are from aluminium charcoal grey colour, with double glazed glass, mosquito nets, electrical underfloor heating, provision for air condition, provision for satellite antenna, entrance phone with color camera, security fire proof entrance door, ensuite master bedroom, guest toilet, solar water system, water pressure system, communal swimming pool, storage room and covered parking.