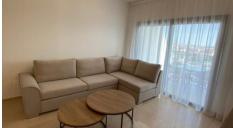

#### Description

Two bedroom apartment, 9 minutes walking distance from the sea. Is situated in Potamos Germasogeias. Also has water mixers in the bathroom, carpentry with accessories systems in the kitchen and wardrobes, all external doors and windows are from aluminium charcoal grey colour, with double glazed glass, mosquito nets, electrical underfloor heating, provision for air condition, provision for satellite antenna, entrance phone with color camera, security fire proof entrance door, ensuite master bedroom, guest toilet, solar water system, water pressure system, communal swimming pool, storage room and covered parking.