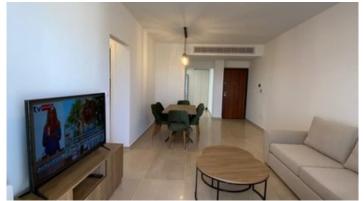

#### Description

Two bedroom apartment, 9 minutes walking distance from the sea. Is situated in Potamos Germasogeias. Also has water mixers in the bathroom, carpentry with accessories systems in the kitchen and wardrobes, all external doors and windows are from aluminium charcoal grey colour, with double glazed glass, mosquito nets, electrical underfloor heating, provision for air condition, provision for satellite antenna, entrance phone with color camera, security fire proof entrance door, ensuite master bedroom, guest toilet, solar water system, water pressure system, communal swimming pool, storage room and covered parking.