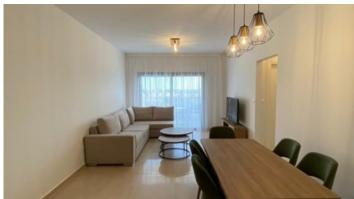

#### Description

Two bedroom apartment, 9 minutes walking distance from the sea. Is situated in Potamos Germasogeias. Also has water mixers in the bathroom, carpentry with accessories systems in the kitchen and wardrobes, all external doors and windows are from aluminium charcoal grey colour, with double glazed glass, mosquito nets, electrical underfloor heating, provision for air condition, provision for satellite antenna, entrance phone with color camera, security fire proof entrance door, ensuite master bedroom, guest toilet, solar water system, water pressure system, communal swimming pool, storage room and covered parking.