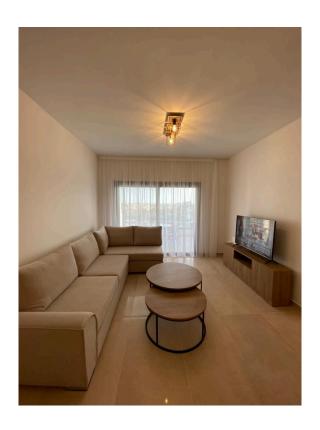

#### Description

Two bedroom apartment, 9 minutes walking distance from the sea. Is situated in Potamos Germasogeias. Also has water mixers in the bathroom, carpentry with accessories systems in the kitchen and wardrobes, all external doors and windows are from aluminium charcoal grey colour, with double glazed glass, mosquito nets, electrical underfloor heating, provision for air condition, provision for satellite antenna, entrance phone with color camera, security fire proof entrance door, ensuite master bedroom, guest toilet, solar water system, water pressure system, communal swimming pool, storage room and covered parking.