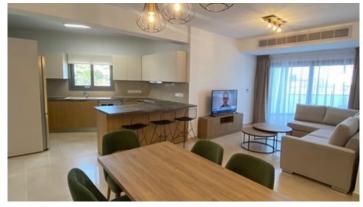

### Description

Modern 2 bedroom apartment, 9 minutes walking distance from the sea. Also has water mixers in the bathroom, carpentry with accessories systems in the kitchen and wardrobes, all external doors and windows are from aluminium charcoal grey color, with double glazed glass, mosquito nets, electrical underfloor heating, provision for air condition, provision for satellite antenna, entrance phone with color camera, security fire proof entrance door, en-suite master bedroom, guest toilet, solar water system, water pressure system, communal swimming pool, storage room and uncovered parking.

#### **Features**

Pressurized water system

Double glazing

Veranda

Near amenities

City view

**Guest WC** 

Sea view