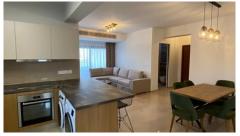

### Description

Modern 2 bedroom apartment, 9 minutes walking distance from the sea. Also has water mixers in the bathroom, carpentry with accessories systems in the kitchen and wardrobes, all external doors and windows are from aluminium charcoal grey color, with double glazed glass, mosquito nets, electrical underfloor heating, provision for air condition, provision for satellite antenna, entrance phone with color camera, security fire proof entrance door, en-suite master bedroom, guest toilet, solar water system, water pressure system, communal swimming pool, storage room and uncovered parking.

#### **Features**

Pressurized water system

Double glazing

Veranda

Near amenities

City view

**Guest WC** 

Sea view