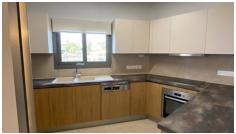

### Description

Modern 2 bedroom apartment, 9 minutes walking distance from the sea. Also has water mixers in the bathroom, carpentry with accessories systems in the kitchen and wardrobes, all external doors and windows are from aluminium charcoal grey color, with double glazed glass, mosquito nets, electrical underfloor heating, provision for air condition, provision for satellite antenna, entrance phone with color camera, security fire proof entrance door, en-suite master bedroom, guest toilet, solar water system, water pressure system, communal swimming pool, storage room and uncovered parking.