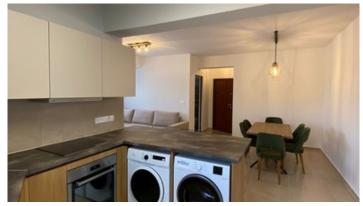

### Description

Modern 2 bedroom apartment, 9 minutes walking distance from the sea. Also has water mixers in the bathroom, carpentry with accessories systems in the kitchen and wardrobes, all external doors and windows are from aluminium charcoal grey color, with double glazed glass, mosquito nets, electrical underfloor heating, provision for air condition, provision for satellite antenna, entrance phone with color camera, security fire proof entrance door, en-suite master bedroom, guest toilet, solar water system, water pressure system, communal swimming pool, storage room and uncovered parking.