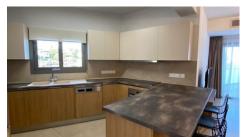

### Description

Modern 2 bedroom apartment, 9 minutes walking distance from the sea. Also has water mixers in the bathroom, carpentry with accessories systems in the kitchen and wardrobes, all external doors and windows are from aluminium charcoal grey color, with double glazed glass, mosquito nets, electrical underfloor heating, provision for air condition, provision for satellite antenna, entrance phone with color camera, security fire proof entrance door, en-suite master bedroom, guest toilet, solar water system, water pressure system, communal swimming pool, storage room and uncovered parking.