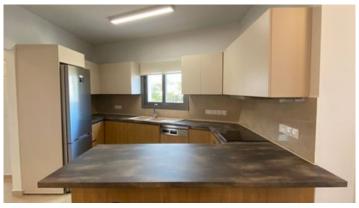

### Description

Modern 2 bedroom apartment, 9 minutes walking distance from the sea. Also has water mixers in the bathroom, carpentry with accessories systems in the kitchen and wardrobes, all external doors and windows are from aluminium charcoal grey color, with double glazed glass, mosquito nets, electrical underfloor heating, provision for air condition, provision for satellite antenna, entrance phone with color camera, security fire proof entrance door, en-suite master bedroom, guest toilet, solar water system, water pressure system, communal swimming pool, storage room and uncovered parking.