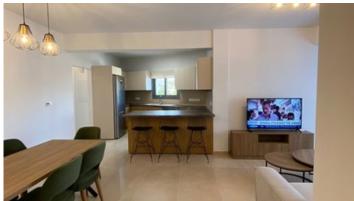

### Description

Modern 2 bedroom apartment, 9 minutes walking distance from the sea. Also has water mixers in the bathroom, carpentry with accessories systems in the kitchen and wardrobes, all external doors and windows are from aluminium charcoal grey color, with double glazed glass, mosquito nets, electrical underfloor heating, provision for air condition, provision for satellite antenna, entrance phone with color camera, security fire proof entrance door, en-suite master bedroom, guest toilet, solar water system, water pressure system, communal swimming pool, storage room and uncovered parking.

#### **Features**

Pressurized water system

Double glazing

Veranda

Near amenities

City view

**Guest WC** 

Sea view