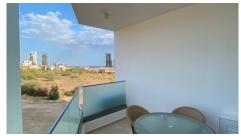

### Description

Modern 2 bedroom apartment, 9 minutes walking distance from the sea. Also has water mixers in the bathroom, carpentry with accessories systems in the kitchen and wardrobes, all external doors and windows are from aluminium charcoal grey color, with double glazed glass, mosquito nets, electrical underfloor heating, provision for air condition, provision for satellite antenna, entrance phone with color camera, security fire proof entrance door, en-suite master bedroom, guest toilet, solar water system, water pressure system, communal swimming pool, storage room and uncovered parking.

#### **Features**

Pressurized water system

Double glazing

Veranda

Near amenities

City view

**Guest WC** 

Sea view