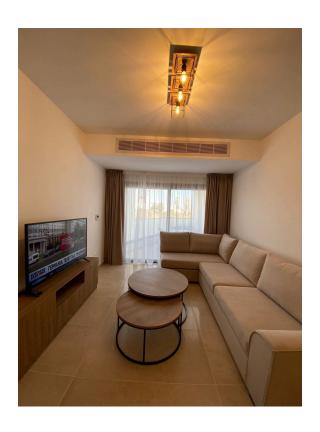

### Description

Modern 2 bedroom apartment, 9 minutes walking distance from the sea. Also has water mixers in the bathroom, carpentry with accessories systems in the kitchen and wardrobes, all external doors and windows are from aluminium charcoal grey color, with double glazed glass, mosquito nets, electrical underfloor heating, provision for air condition, provision for satellite antenna, entrance phone with color camera, security fire proof entrance door, en-suite master bedroom, guest toilet, solar water system, water pressure system, communal swimming pool, storage room and uncovered parking.

#### **Features**

Pressurized water system

Double glazing

Veranda

Near amenities

City view

**Guest WC** 

Sea view