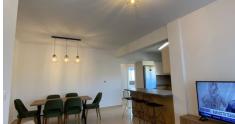

### Description

Modern 2 bedroom apartment, 9 minutes walking distance from the sea. Also has water mixers in the bathroom, carpentry with accessories systems in the kitchen and wardrobes, all external doors and windows are from aluminium charcoal grey color, with double glazed glass, mosquito nets, electrical underfloor heating, provision for air condition, provision for satellite antenna, entrance phone with color camera, security fire proof entrance door, en-suite master bedroom, guest toilet, solar water system, water pressure system, communal swimming pool, storage room and uncovered parking.