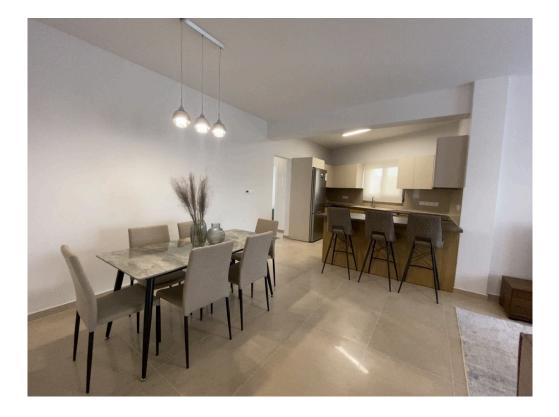

## Description

Modern and luxurious 2 bedroom apartment, 9 minutes walking distance from the sea. Is situated in Potamos Germasogeias. Some of the features it has are:

Also has water mixers in the bathroom, carpentry with accessories systems in the kitchen and wardrobes, all external doors and windows are from aluminium charcoal grey color, with double glazed glass, mosquito nets, electrical underfloor heating, provision for air condition, provision for satellite antenna, entrance phone with color camera, security fire proof entrance door, en-suite master bedroom, guest toilet, solar water system, water pressure system, communal swimming pool, storage room and uncovered parking.