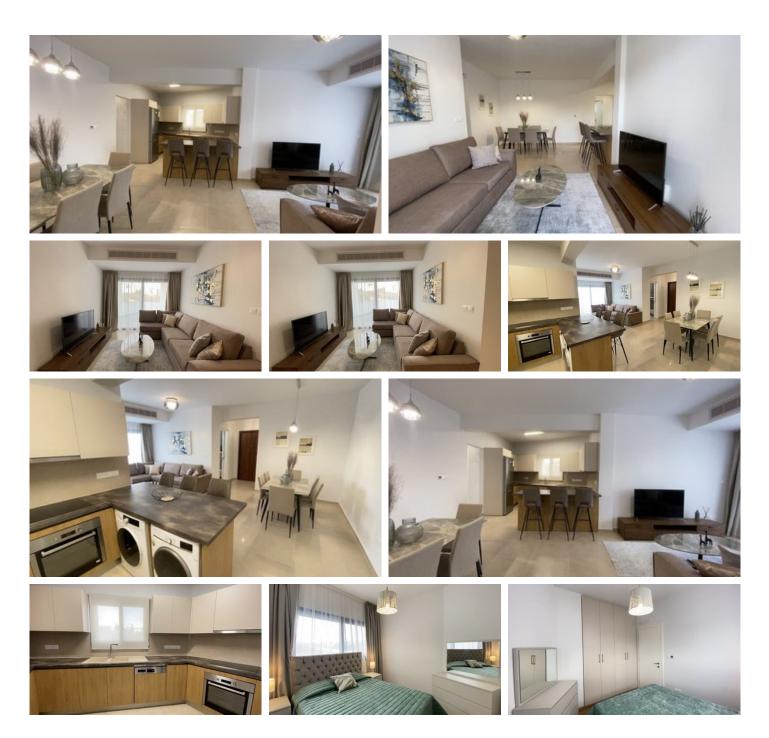

## Description

Modern and luxurious 2 bedroom apartment, 9 minutes walking distance from the sea. Is situated in Potamos Germasogeias. Some of the features it has are:

Also has water mixers in the bathroom, carpentry with accessories systems in the kitchen and wardrobes, all external doors and windows are from aluminium charcoal grey color, with double glazed glass, mosquito nets, electrical underfloor heating, provision for air condition, provision for satellite antenna, entrance phone with color camera, security fire proof entrance door, en-suite master bedroom, guest toilet, solar water system, water pressure system, communal swimming pool, storage room and uncovered parking.