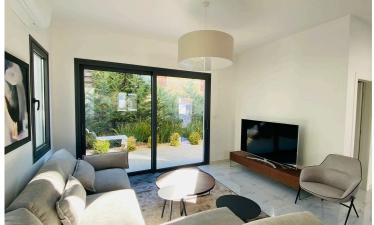

#### Description

Two bedroom semi detached house, located in Germasogeia Tourist Area.

Comes fully furnished with modern Italian furniture and equipped with Bosch electrical appliances, has air condition spit units, parking space for 2 cars, underfloor heating, storage room, solar system hot water, communal swimming pool, small playground, electric shutters in the bedrooms, and its close to all city amenities.

The property is currently rented with ROI 7%.

Key Features about this Property:

- Under floor heating
- Double glazed windows
- Electric shutters in beds
- Landscape garden with mature trees & automatic irrigation system
- Solar system for hot water
- Children's playground
- Private garden
- Parking for 2 cars
- Communal swimming pool
- Energy efficiency rating: Class A