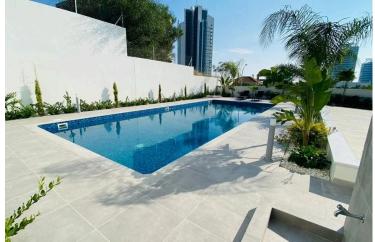

The property is currently rented with ROI 7%.

Key Features about this Property:

- Under floor heating
- Double glazed windows
- Electric shutters in beds
- Landscape garden with mature trees & automatic irrigation system
- Solar system for hot water
- Children's playground
- Private garden
- Parking for 2 cars
- Communal swimming pool
- Energy efficiency rating: Class A

### Facilities

| Childrens playground      | Heating, Underfloor | Parking, Uncovered     |
|---------------------------|---------------------|------------------------|
| Solar photovoltaic panels |                     |                        |
| Features                  |                     |                        |
| Balcony                   | Double glazing      | Easy access to highway |
| Easy access to main roads | Garden              | Investment opportunity |
| Kitchen appliances        | Modern design       | Near amenities         |
| Sea view                  | Shutters, electric  | Veranda                |