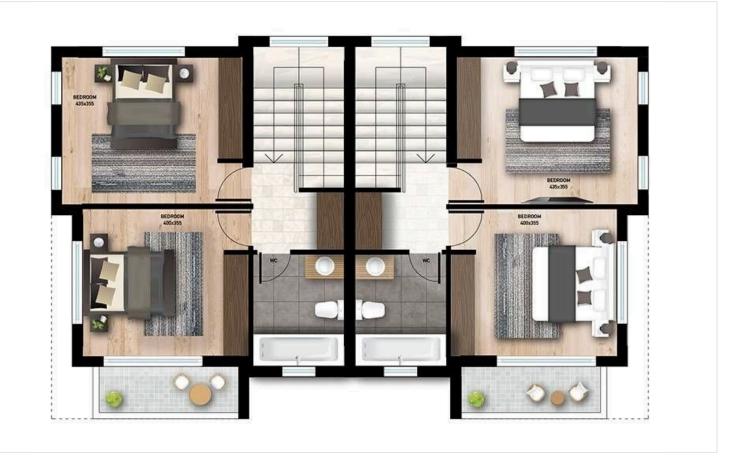

### **Floor plans**

### **Specifications**

| Bedrooms                          | Covered                                        |                                                               |                         |
|-----------------------------------|------------------------------------------------|---------------------------------------------------------------|-------------------------|
| Type<br>Toilets<br>Plot<br>Status | Townhouse<br>2<br>149 m <sup>2</sup><br>Resale | Year of construction<br>Furnished<br>Energy efficiency rating | 2021<br>Fully furnished |