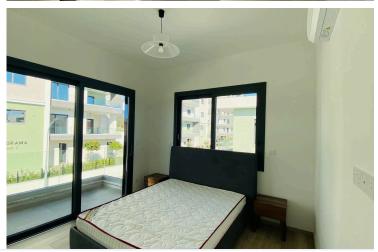

#### Description

Two bedroom semi detached house, located in Germasogeia Tourist Area.

Comes fully furnished with modern Italian furniture and equipped with Bosch electrical appliances, has air condition spit units, parking space for 2 cars, underfloor heating, storage room, solar system hot water, communal swimming pool, small playground, electric shutters in the bedrooms, and its close to all city amenities.

The property is currently rented with ROI 7%.

Key Features about this Property:

- Under floor heating
- Double glazed windows
- Electric shutters in beds
- Landscape garden with mature trees & automatic irrigation system
- Solar system for hot water
- Children's playground
- Private garden
- Parking for 2 cars
- Communal swimming pool
- Energy efficiency rating: Class A