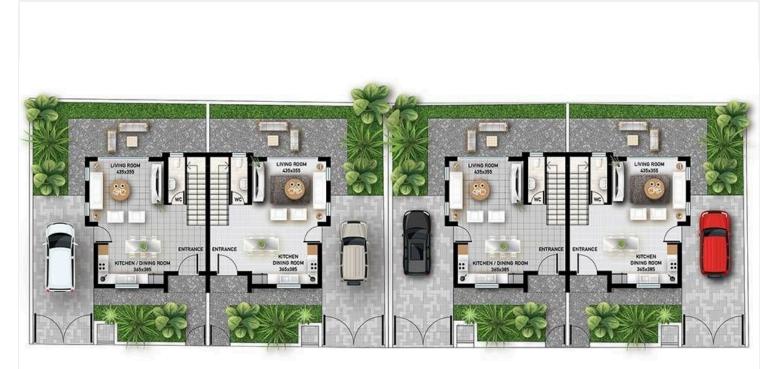

### **Floor plans**

### **Specifications**

| Bedrooms                          | Covered                                        |                                                               |                         |
|-----------------------------------|------------------------------------------------|---------------------------------------------------------------|-------------------------|
| Type<br>Toilets<br>Plot<br>Status | Townhouse<br>2<br>149 m <sup>2</sup><br>Resale | Year of construction<br>Furnished<br>Energy efficiency rating | 2021<br>Fully furnished |