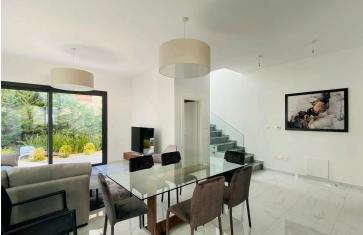

#### Description

Two bedroom semi detached house, located in Germasogeia Tourist Area.

Comes fully furnished with modern Italian furniture and equipped with Bosch electrical appliances, has air condition spit units, parking space for 2 cars, underfloor heating, storage room, solar system hot water, communal swimming pool, small playground, electric shutters in the bedrooms, and its close to all city amenities.

The property is currently rented with ROI 7%.

Key Features about this Property:

- Under floor heating
- Double glazed windows
- Electric shutters in beds
- Landscape garden with mature trees & automatic irrigation system
- Solar system for hot water
- Children's playground
- Private garden
- Parking for 2 cars
- Communal swimming pool
- Energy efficiency rating: Class A