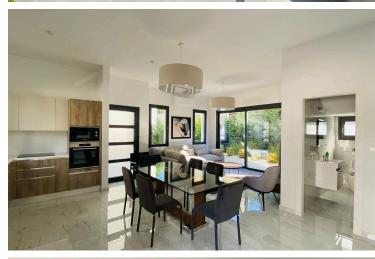

#### Description

Two bedroom semi detached house, located in Germasogeia Tourist Area.

Comes fully furnished with modern Italian furniture and equipped with Bosch electrical appliances, has air condition spit units, parking space for 2 cars, underfloor heating, storage room, solar system hot water, communal swimming pool, small playground, electric shutters in the bedrooms, and its close to all city amenities.