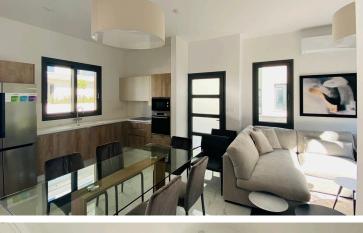

#### Description

Two bedroom semi detached house, located in Germasogeia Tourist Area.

Comes fully furnished with modern Italian furniture and equipped with Bosch electrical appliances, has air condition spit units, parking space for 2 cars, underfloor heating, storage room, solar system hot water, communal swimming pool, small playground, electric shutters in the bedrooms, and its close to all city amenities.

The property is currently rented with ROI 7%.

Key Features about this Property:

- Under floor heating
- Double glazed windows
- Electric shutters in beds
- Landscape garden with mature trees & automatic irrigation system
- Solar system for hot water
- Children's playground
- Private garden
- Parking for 2 cars
- Communal swimming pool
- Energy efficiency rating: Class A