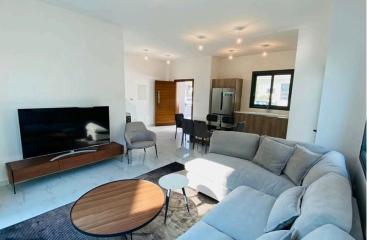

#### Description

Two bedroom semi detached house, located in Germasogeia Tourist Area.

Comes fully furnished with modern Italian furniture and equipped with Bosch electrical appliances, has air condition spit units, parking space for 2 cars, underfloor heating, storage room, solar system hot water, communal swimming pool, small playground, electric shutters in the bedrooms, and its close to all city amenities.

The property is currently rented with ROI 7%.

Key Features about this Property:

- Under floor heating
- Double glazed windows
- Electric shutters in beds
- Landscape garden with mature trees & automatic irrigation system
- Solar system for hot water
- Children's playground
- Private garden
- Parking for 2 cars
- Communal swimming pool
- Energy efficiency rating: Class A