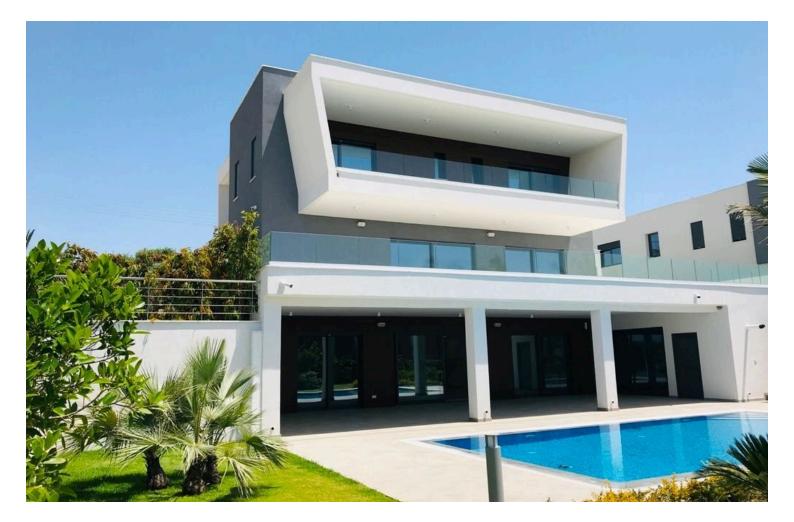

#### Description

This luxury 6 bedroom villa is located in Mouttagiaka area. Every square inch of this villa to six-bedroom villa was created to provide a great escape into an ethereal island lifestyle and each villa is custom designed to carry a well-appointed unique, modern look.

Is build in a private and serene location combining mountain and perfect sea views. Has a private swimming pool and landscaped garden and high end finished throughout.

Has a gated secured entrance, underfloor heating, A/c units, High ceilings with spotlights, smart home system, gym area, sauna, maids room and covered parking also has an elevator and basement.

The villa has: ground floor of 200 sq.m, first floor of 200 sq.m, a basement of 366 sq.m, total covered area 766 sq.m, uncovered veranda of 176 sq.m, swimming pool of 50 sq.m, plot area 1005 sq.m and covered parking place of 40 sq.m