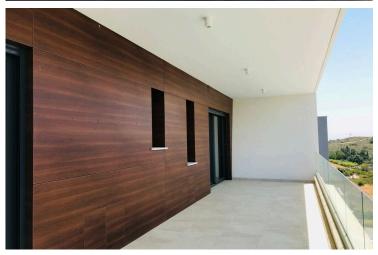

The villa has: ground floor of 200 sq.m, first floor of 200 sq.m, a basement of 366 sq.m, total covered area 766 sq.m, uncovered veranda of 176 sq.m, swimming pool of 50 sq.m, plot area 1005 sq.m and covered parking place of 40 sq.m

Veranda