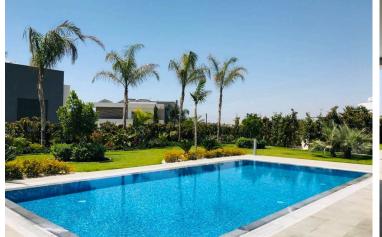

Is build in a private and serene location combining mountain and perfect sea views. Has a private swimming pool and landscaped garden and high end finished throughout.

Has a gated secured entrance, underfloor heating, A/c units, High ceilings with spotlights, smart home system, gym area, sauna, maids room and covered parking also has an elevator and basement.

The villa has: ground floor of 200 sq.m, first floor of 200 sq.m, a basement of 366 sq.m, total covered area 766 sq.m, uncovered veranda of 176 sq.m, swimming pool of 50 sq.m, plot area 1005 sq.m and covered parking place of 40 sq.m