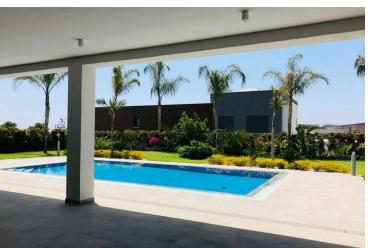

Is build in a private and serene location combining mountain and perfect sea views. Has a private swimming pool and landscaped garden and high end finished throughout.

Has a gated secured entrance, underfloor heating, A/c units, High ceilings with spotlights, smart home system, gym area, sauna, maids room and covered parking also has an elevator and basement.

The villa has: ground floor of 200 sq.m, first floor of 200 sq.m, a basement of 366 sq.m, total covered area 766 sq.m, uncovered veranda of 176 sq.m, swimming pool of 50 sq.m, plot area 1005 sq.m and covered parking place of 40 sq.m