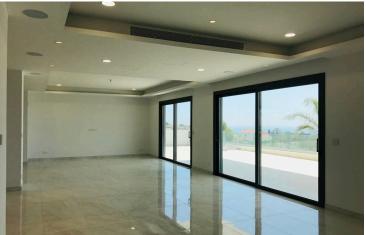

Is build in a private and serene location combining mountain and perfect sea views. Has a private swimming pool and landscaped garden and high end finished throughout.

Has a gated secured entrance, underfloor heating, A/c units, High ceilings with spotlights, smart home system, gym area, sauna, maids room and covered parking also has an elevator and basement.

The villa has: ground floor of 200 sq.m, first floor of 200 sq.m, a basement of 366 sq.m, total covered area 766 sq.m, uncovered veranda of 176 sq.m, swimming pool of 50 sq.m, plot area 1005 sq.m and covered parking place of 40 sq.m