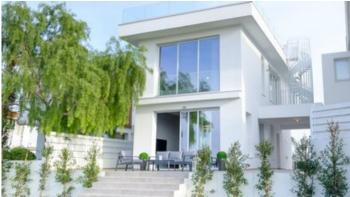

# MODERN THREE BEDROOM DETACHED HOUSE IN DROMOLAXIA

**Q** Larnaca, Dromolaxia

174663

**Price** €370,000 +VAT Detached Villa **Type** 

**Bedrooms** 3 **Bathrooms** 3

148 m<sup>2</sup> 16.4 m<sup>2</sup> Covered **Covered veranda** 16.6 m<sup>2</sup> 205 m<sup>2</sup> **Uncovered veranda** Plot

## Description

Modern three bedroom detached house located in Dromolaxia, 10 minutes drive from Larnaca town center. Situated in an excellent location with easy access to the highway.

#### Key Features:

- . Optional private pool
- . En suite shower for the main bedroom
- . Open plan kitchen
- . Kitchen, wardrobes and internal doors made of high quality laminate structure.
- . Provision for fireplace
- . Provision for storage
- . Pressurized water system
- . Solar panels for hot water
- . Allocated space for W/M and dryer
- . Individual garden area
- . Landscaped gardens in green areas
- . Central antenna
- . Double parking space
- . Near an approved PGA golf course
- . Near the beach
- . 10 minutes drive to the city center of Larnaca
- . Excellent location of the houses near the highway leading