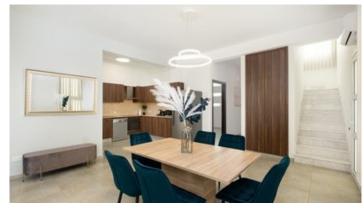

## Description

Modern three bedroom detached house located in Dromolaxia, 10 minutes drive from Larnaca town center. Situated in an excellent location with easy access to the highway.

#### Key Features:

- . Optional private pool
- . En suite shower for the main bedroom
- . Open plan kitchen
- . Kitchen, wardrobes and internal doors made of high quality laminate structure.
- . Provision for fireplace
- . Provision for storage
- . Pressurized water system
- . Solar panels for hot water
- . Allocated space for W/M and dryer
- . Individual garden area
- . Landscaped gardens in green areas
- . Central antenna
- . Double parking space
- . Near an approved PGA golf course
- . Near the beach
- . 10 minutes drive to the city center of Larnaca
- . Excellent location of the houses near the highway leading