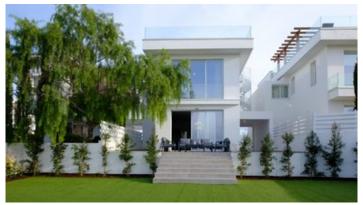

# MODERN THREE BEDROOM DETACHED HOUSE IN DROMOLAXIA

**Q** Larnaca, Dromolaxia

174663

**Price** €370,000 +VAT Detached Villa **Type** 

**Bedrooms** 3 **Bathrooms** 3

148 m<sup>2</sup> 16.4 m<sup>2</sup> Covered **Covered veranda** 16.6 m<sup>2</sup> 205 m<sup>2</sup> **Uncovered veranda** Plot

## Description

Modern three bedroom detached house located in Dromolaxia, 10 minutes drive from Larnaca town center. Situated in an excellent location with easy access to the highway.

#### Key Features:

- . Optional private pool
- . En suite shower for the main bedroom
- . Open plan kitchen
- . Kitchen, wardrobes and internal doors made of high quality laminate structure.
- . Provision for fireplace
- . Provision for storage
- . Pressurized water system
- . Solar panels for hot water
- . Allocated space for W/M and dryer
- . Individual garden area
- . Landscaped gardens in green areas
- . Central antenna
- . Double parking space
- . Near an approved PGA golf course
- . Near the beach
- . 10 minutes drive to the city center of Larnaca
- . Excellent location of the houses near the highway leading