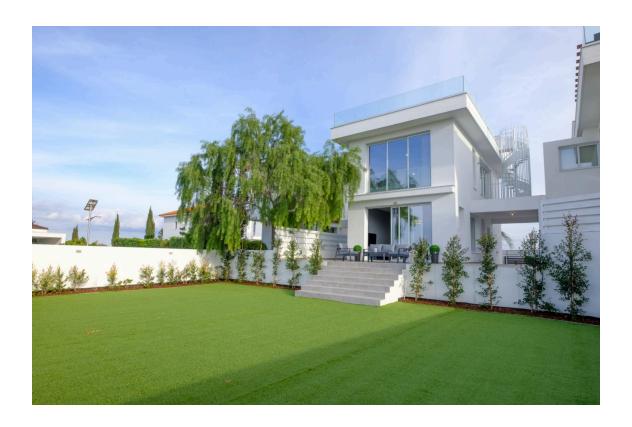

# MODERN THREE BEDROOM DETACHED HOUSE IN DROMOLAXIA

**Q** Larnaca, Dromolaxia

174663

**Price** €370,000 +VAT Detached Villa **Type** 

**Bedrooms** 3 **Bathrooms** 3

148 m<sup>2</sup> 16.4 m<sup>2</sup> Covered **Covered veranda** 16.6 m<sup>2</sup> 205 m<sup>2</sup> **Uncovered veranda** Plot

## Description

Modern three bedroom detached house located in Dromolaxia, 10 minutes drive from Larnaca town center. Situated in an excellent location with easy access to the highway.

#### Key Features:

- . Optional private pool
- . En suite shower for the main bedroom
- . Open plan kitchen
- . Kitchen, wardrobes and internal doors made of high quality laminate structure.
- . Provision for fireplace
- . Provision for storage
- . Pressurized water system
- . Solar panels for hot water
- . Allocated space for W/M and dryer
- . Individual garden area
- . Landscaped gardens in green areas
- . Central antenna
- . Double parking space
- . Near an approved PGA golf course
- . Near the beach
- . 10 minutes drive to the city center of Larnaca
- . Excellent location of the houses near the highway leading