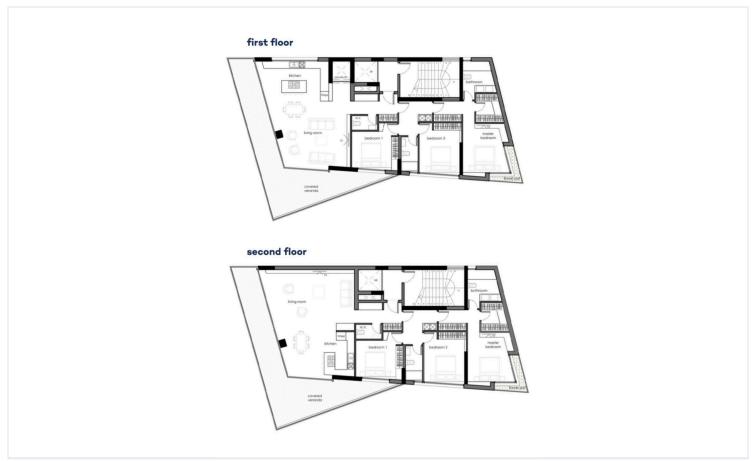

# Floor plans

## **Specifications**

| Bedrooms   | Bathrooms  |           | Covered               |             |
|------------|------------|-----------|-----------------------|-------------|
| <b>=</b> 3 | <b>№</b> 2 |           | [] 161 m <sup>2</sup> |             |
| '          | '          |           | '                     |             |
| Туре       | Apartment  | Furnished |                       | Unfurnished |
| Status     | Off plan   |           |                       |             |
|            | •          |           |                       |             |