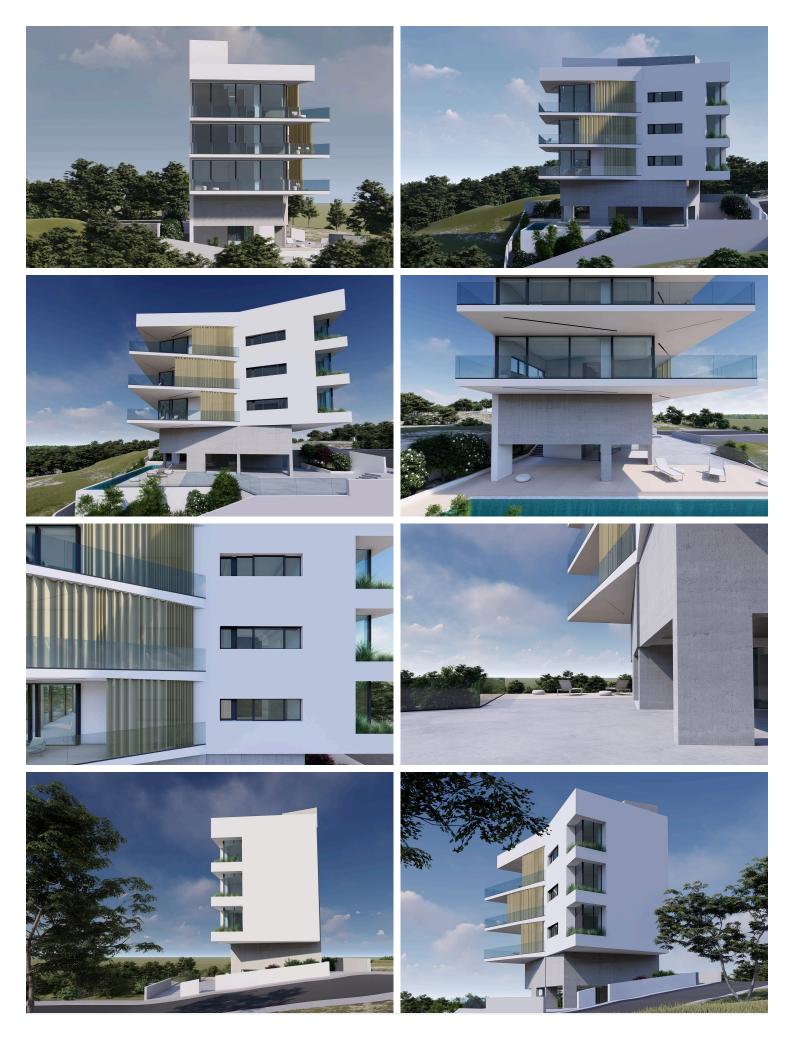

## **Description**

Modern three bedroom apartment situated along Limassol's prestigious Panthea Hills. Situated on a building with a total of 3 whole floor apartments, has panoramic city views, easy access to the highway, located in a suburban area, has communal swimming pool, covered veranda, storage area and close to all city amenities.

### **Facilities**

Parking, Uncovered Pool, Communal Storage

**Features** 

City view Double glazing Easy access to highway

Panoramic view Veranda