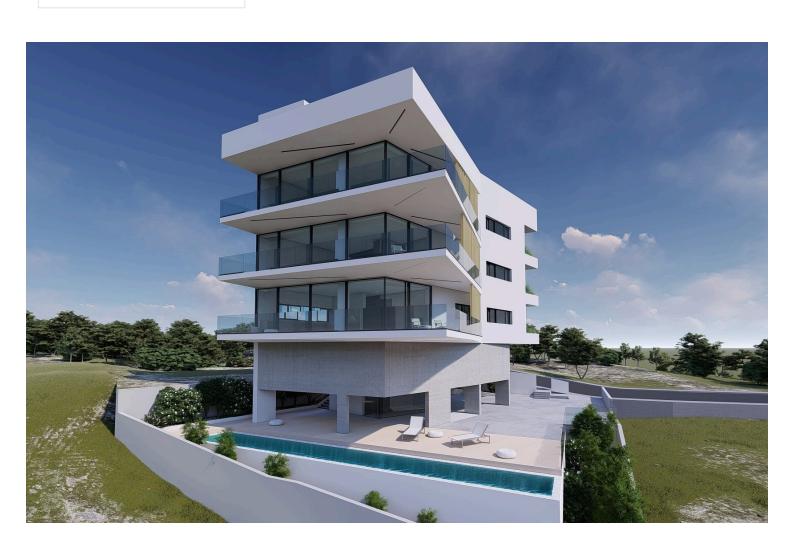

## **Description**

Modern three bedroom apartment situated along Limassol's prestigious Panthea Hills. Situated on a building with a total of 3 whole floor apartments, has panoramic city views, easy access to the highway, located in a suburban area, has communal swimming pool, covered veranda, storage area and close to all city amenities.

### **Facilities**

Parking, Uncovered Pool, Communal Storage

**Features** 

City view Double glazing Easy access to highway

Panoramic view Veranda