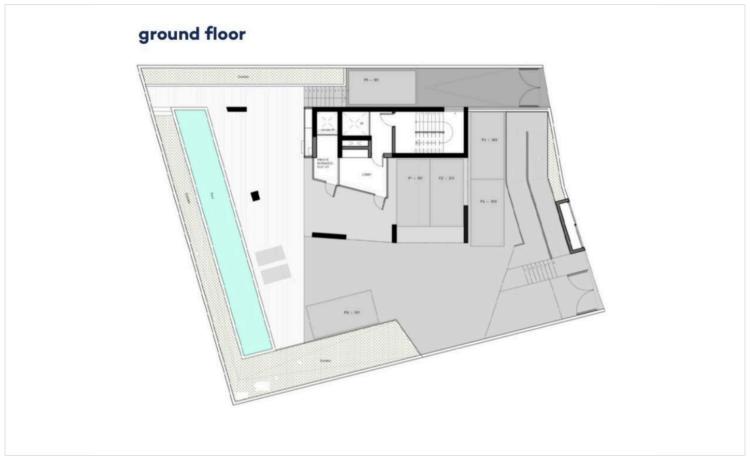

# Floor plans

## **Specifications**

| Bedrooms   | Bathrooms  |           | Covered               |             |
|------------|------------|-----------|-----------------------|-------------|
| <b>=</b> 3 | <b>№</b> 2 |           | [] 161 m <sup>2</sup> |             |
| '          | '          |           | '                     |             |
| Туре       | Apartment  | Furnished |                       | Unfurnished |
| Status     | Off plan   |           |                       |             |
|            | •          |           |                       |             |