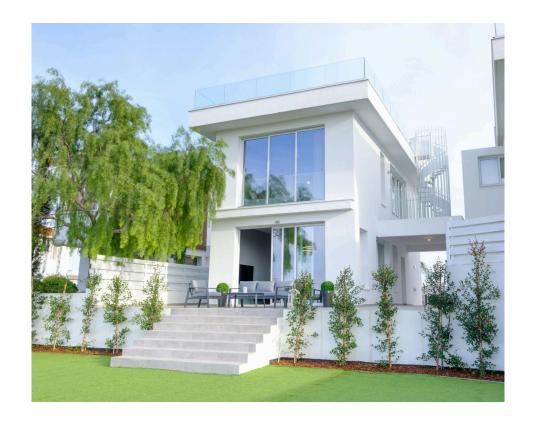

# MODERN FOUR BEDROOM DETACHED HOUSE IN DROMOLAXIA

**Q** Larnaca, Dromolaxia

174661

Price €395,000 +VAT Type Detached Villa

Bedrooms 4 Bathrooms 4

**Covered** 172 m<sup>2</sup> **Covered veranda** 18 m<sup>2</sup>

# Description

Modern four bedroom detached house located in Dromolaxia, 10 minutes drive from Larnaca town center. Situated in an excellent location with easy access to the highway.

#### **Key Features:**

- . Optional private pool
- . En suite shower for the main bedroom
- . Open plan kitchen
- . Kitchen, wardrobes and internal doors made of high quality laminate structure.
- . Provision for fireplace
- . Provision for storage
- . Pressurized water system
- . Solar panels for hot water
- . Allocated space for W/M and dryer
- . Individual garden area
- . Landscaped gardens in green areas
- . Central antenna
- . Double parking space
- . Near an approved PGA golf course
- . Near the beach
- . 10 minutes drive to the city center of Larnaca
- . Excellent location of the houses near the highway leading