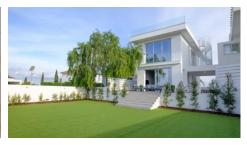

# MODERN FOUR BEDROOM DETACHED HOUSE IN DROMOLAXIA

**Q** Larnaca, Dromolaxia

174661

Price €395,000 +VAT Type Detached Villa

Bedrooms 4 Bathrooms 4

**Covered** 172 m<sup>2</sup> **Covered veranda** 18 m<sup>2</sup>

# Description

Modern four bedroom detached house located in Dromolaxia, 10 minutes drive from Larnaca town center. Situated in an excellent location with easy access to the highway.

#### **Key Features:**

- . Optional private pool
- . En suite shower for the main bedroom
- . Open plan kitchen
- . Kitchen, wardrobes and internal doors made of high quality laminate structure.
- . Provision for fireplace
- . Provision for storage
- . Pressurized water system
- . Solar panels for hot water
- . Allocated space for W/M and dryer
- . Individual garden area
- . Landscaped gardens in green areas
- . Central antenna
- . Double parking space
- . Near an approved PGA golf course
- . Near the beach
- . 10 minutes drive to the city center of Larnaca
- . Excellent location of the houses near the highway leading