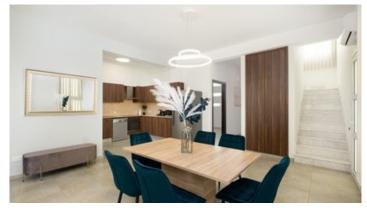

# Description

Modern four bedroom detached house located in Dromolaxia, 10 minutes drive from Larnaca town center. Situated in an excellent location with easy access to the highway.

#### **Key Features:**

- . Optional private pool
- . En suite shower for the main bedroom
- . Open plan kitchen
- . Kitchen, wardrobes and internal doors made of high quality laminate structure.
- . Provision for fireplace
- . Provision for storage
- . Pressurized water system
- . Solar panels for hot water
- . Allocated space for W/M and dryer
- . Individual garden area
- . Landscaped gardens in green areas
- . Central antenna
- . Double parking space
- . Near an approved PGA golf course
- . Near the beach
- . 10 minutes drive to the city center of Larnaca
- . Excellent location of the houses near the highway leading