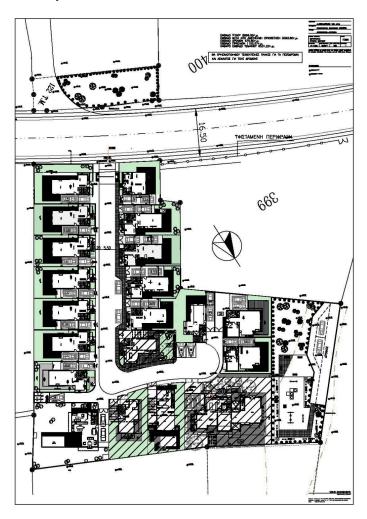

garden area
- . Landscaped gardens in green areas
- . Central antenna
- . Double parking space
- . Near an approved PGA golf course
- . Near the beach
- . 10 minutes drive to the city center of Larnaca
- . Excellent location of the houses near the highway leading



# Office Properties

Office Administrator

info@vivorealty.com.cy

**(+357) 25871010** 



## **Facilities**

Aircondition, Provision

Pool, Optional

Solar water heater

Parking, Covered Landscaped garden

### **Features**

Easy access to main roads

Combined kitchen and dining area

Pressurized water system

Bright

Veranda

En suite Shower

Panoramic view

Easy access to highway

Garden

Internal stairs

Double glazing

Quiet Area

Modern design

Near amenities

#### **Distances**

Airport 2 km Sea 2.5 km



# Floor plans