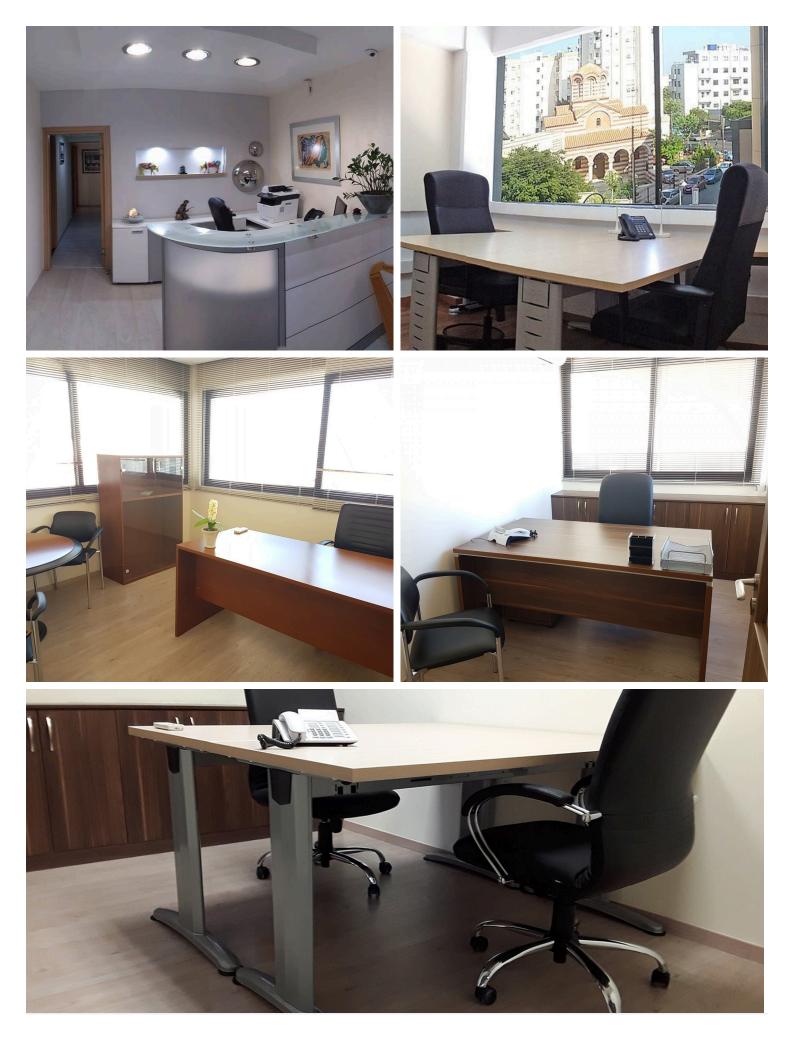

#### Description

Serviced office near Limassol district court, less than two minutes walk from all major banks, court of justice, legal firms, courier services, restaurants, coffee shops and prestigious boutiques. This serviced office offers a unique package full of benefits such as the following:

The office comes fully furnished, has multilingual receptionist, telephone answering, administrative support, business internet, high WIFI speed, conference room 20 hours per month, VIOP telephony system, cat 6 cabling, unlimited coffees and teas, IT support, alarm system, mail handling, office cleaning, air conditioning, 200 BW printing per month, 24/7/365 access, incoming and outgoing faxes, all utilities, separate toilets for male and female and common expenses. Space up to 4 people.