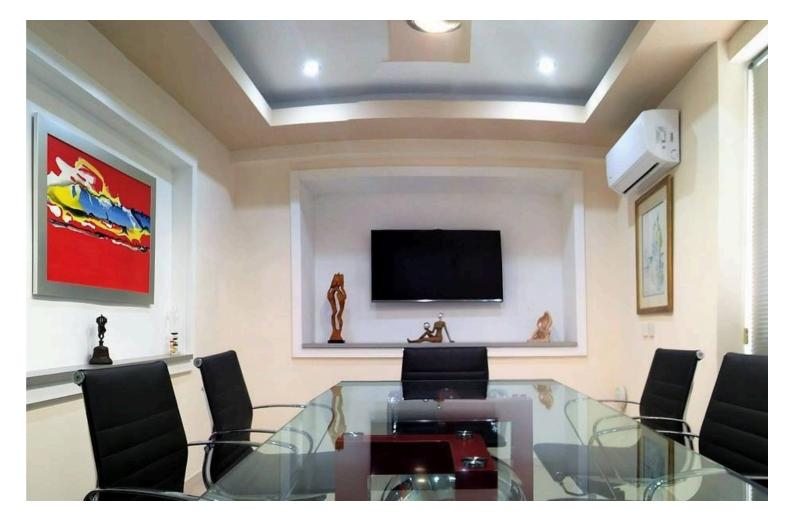

#### Description

Serviced office near Limassol district court, less than two minutes walk from all major banks, court of justice, legal firms, courier services, restaurants, coffee shops and prestigious boutiques. This serviced office offers a unique package full of benefits such as the following:

The office comes fully furnished, has multilingual receptionist, telephone answering, administrative support, business internet, high WIFI speed, conference room 20 hours per month, VIOP telephony system, cat 6 cabling, unlimited coffees and teas, IT support, alarm system, mail handling, office cleaning, air conditioning, 200 BW printing per month, 24/7/365 access, incoming and outgoing faxes, all utilities, separate toilets for male and female and common expenses. Space up to 4 people.