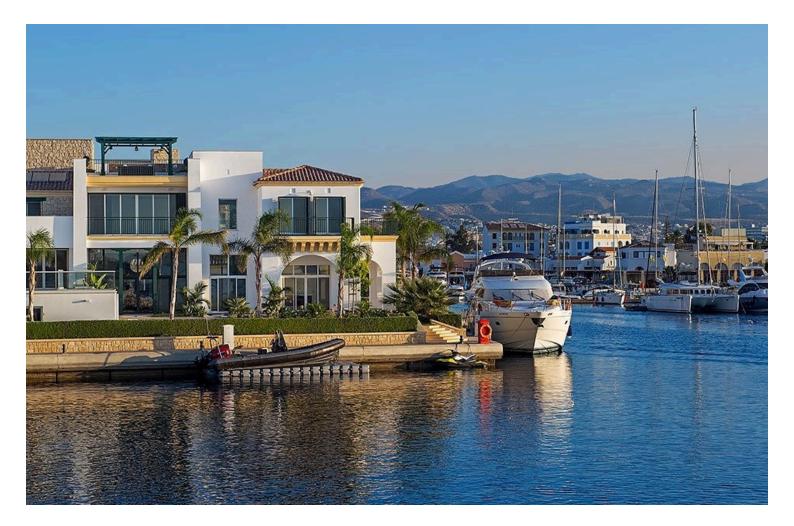

#### Description

Four bedroom house situated in Limassol marina, on a private island with two alongside superyacht berths Connected to the mainland by a private bridge and approached through an imposing entranceway, this Island villa provides exclusivity and privacy in the heart of the Marina. Exquisite detailing features throughout, from the fine mouldings and ochre stonework to elegant pillars and traditional ironwork. Picture windows bring in the unparalleled sea views, with the roof terrace offering views across the extensive grounds and swimming pool to the private berths and the sparkling Mediterranean.

Features include: marble floors, external doors and windows are double-glazed with coloured aluminium sections, imported high-quality sanitary ware, electric underfloor heating, pressurized system for hot and cold water is installed, complete installation of VRV system.