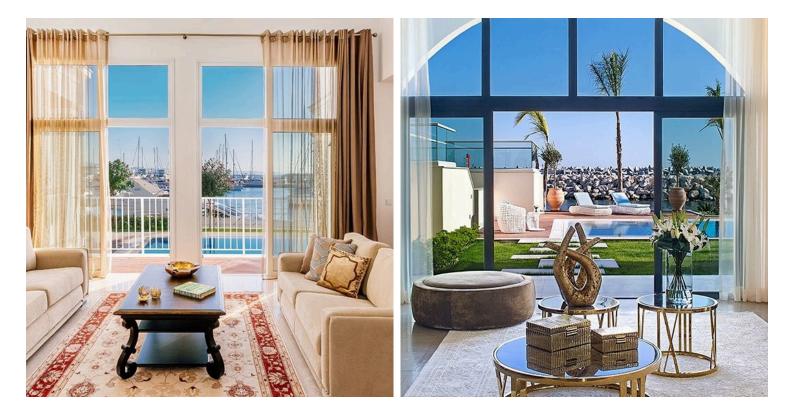

#### Description

Four bedroom house situated in Limassol marina, on a private island with two alongside superyacht berths Connected to the mainland by a private bridge and approached through an imposing entranceway, this Island villa provides exclusivity and privacy in the heart of the Marina. Exquisite detailing features throughout, from the fine mouldings and ochre stonework to elegant pillars and traditional ironwork. Picture windows bring in the unparalleled sea views, with the roof terrace offering views across the extensive grounds and swimming pool to the private berths and the sparkling Mediterranean.

Features include: marble floors, external doors and windows are double-glazed with coloured aluminium sections, imported high-quality sanitary ware, electric underfloor heating, pressurized system for hot and cold water is installed, complete installation of VRV system.