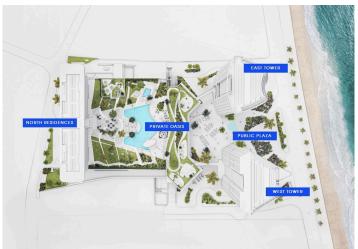

### Description

Modern five bedroom penthouse located on the seafront, in Neapoli area, in Limassol. Situated on a building with large terraces extend the living room and main bedrooms, to celebrate the alfresco outdoor space of the undeniably enviable Cyprus climate.

Features include: Apartments of discerning taste, spectacular layouts, sea views, high standards of quality and design, member access to resident-only areas, 24-hour concierge and security, three dedicated elevators, private underground parking, swimming pool, pool bar, tennis court, children's play area, spa, gym, landscaped gardens.

## Floor plans