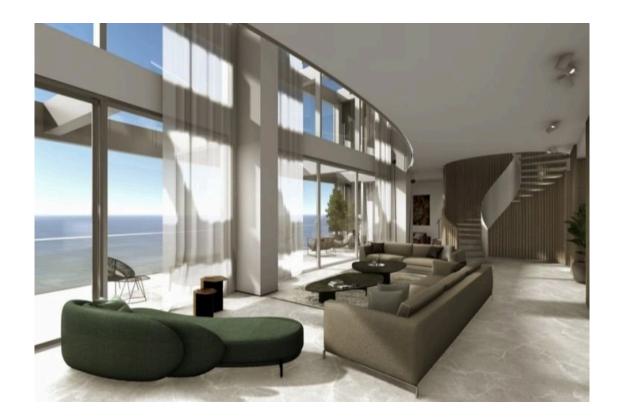

### Description

Modern five bedroom penthouse located on the seafront, in Neapoli area, in Limassol. Situated on a building with large terraces extend the living room and main bedrooms, to celebrate the alfresco outdoor space of the undeniably enviable Cyprus climate.

Enjoy high-end beachfront living, with the sophistication of urban cool, astonishing design flair as well as unsurpassed levels of finish.

Every interior design decision has been considered at length, resulting in exquisite choices that provide effortless delight. Tactile, indulgent and visceral, this futuristic residence thrills on every level.