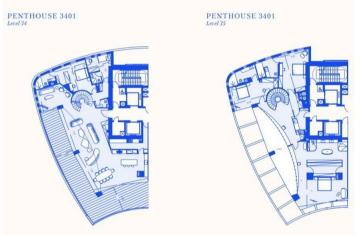

l, this futuristic residence thrills on every level.

Delivery: September 2023



**Office Properties** Office Administrator



**(+357) 25871010** 



#### **Facilities**

Aircondition, Split system Heating, Underfloor Parking, Underground Pool, Communal

Indoor pool, Communal Elevator

Childrens playground Gym

Spa Sauna
Tennis court Storage

Gated complex Landscaped garden

Solar water heater Solar photovoltaic panels

#### **Features**

Smart home Thermal insulation

Easy access to main roads Easy access to highway

Garden Pressurized water system

Bright City view

Ceramic tiles Mountain view
24-hour security Double glazing
Veranda Marble flooring

CCTV Luxury specifications

Modern design Panoramic view

Sea view Sea front

Walking distance to beach Near amenities



## Floor plans