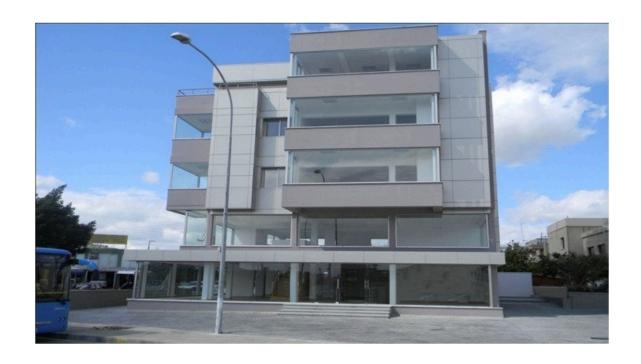

## **COMMERCIAL BUILDING IN KAPSALOS AREA**

**Q** Limassol, Kapsalos

174595

**Price** €1,900,000 **Type** Commercial Building

**Covered** 1515 m<sup>2</sup> **Plot** 521 m<sup>2</sup>

**Area** Limassol, Kapsalos

## Description

Commercial building located in Kapsalos area. Close to the junction leading to the New Port. The building is built on a plot of 521 sqm, with additional parking on an adjacent plot of 261 sqm. It has a basement, a ground floor, a mezzanine level shop, and 3 floors of offices with a total building area of 1515 sqm.

The ground floor shop has covered area of 220 sqm.

There is a basement of 400 sqm.

The office on the first floor has covered area of 225 sqm.

The office on the second floor has covered area of 225 sqm.

The office on the third floor has covered area of 225 sqm.

Total building area + adjacent plot of 261 sqm: 1515 sqm.