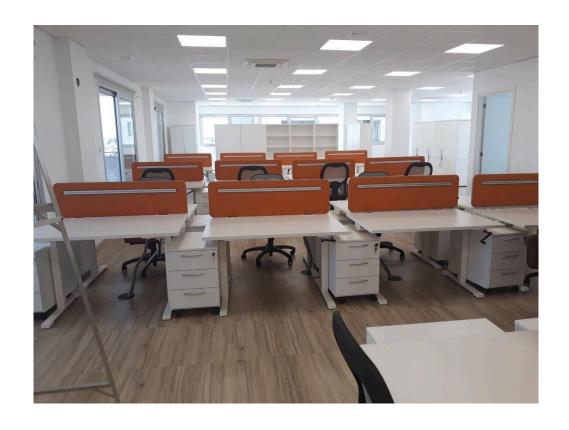

## Description

Spacious office located in a commercial building, in a prime area of Limassol, close to Limassol New Port. Its nodular location connects east to west parts of Limassol while at the same time it provides direct and easy access onto the motorway network connecting Limassol to other cities and airports. It is also close to all city amenities. Also has common expenses that are extra from the rent price.