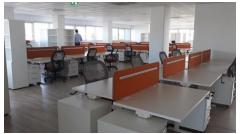

## Description

Spacious office located in a commercial building, in a prime area of Limassol, close to Limassol New Port. Its nodular location connects east to west parts of Limassol while at the same time it provides direct and easy access onto the motorway network connecting Limassol to other cities and airports. It is also close to all city amenities. Also has common expenses that are extra from the rent price.