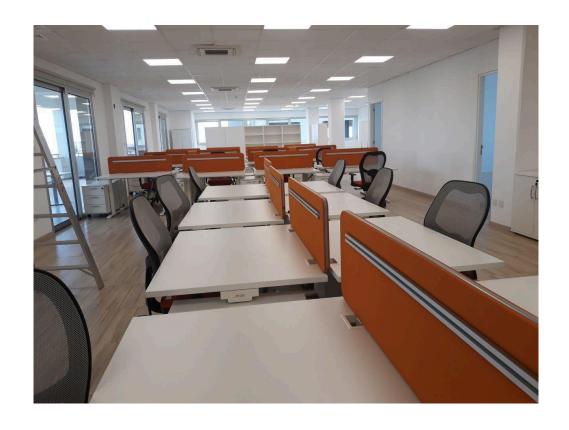

## SPACIOUS OFFICE FOR RENT AT THE WEST OF LIMASSOL

**Q** Limassol, Omonoia

174589

**Rent** €8,500 +VAT /month **Type** Office

**Covered** 504.29 m<sup>2</sup> **Area** Limassol, Omonoia

## Description

Spacious office located in a commercial building, in a prime area of Limassol, close to Limassol New Port. Its nodular location connects east to west parts of Limassol while at the same time it provides direct and easy access onto the motorway network connecting Limassol to other cities and airports. It is also close to all city amenities. Also has common expenses that are extra from the rent price.