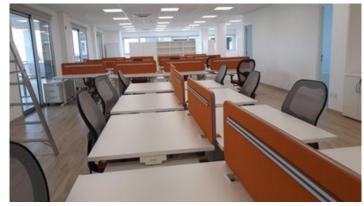

## SPACIOUS OFFICE FOR RENT AT THE WEST OF LIMASSOL

**Q** Limassol, Omonoia

174589

**Rent** €8,500 +VAT /month **Type** Office

**Covered** 504.29 m<sup>2</sup> **Area** Limassol, Omonoia

## Description

Spacious office located in a commercial building, in a prime area of Limassol, close to Limassol New Port. Its nodular location connects east to west parts of Limassol while at the same time it provides direct and easy access onto the motorway network connecting Limassol to other cities and airports. It is also close to all city amenities. Also has common expenses that are extra from the rent price.