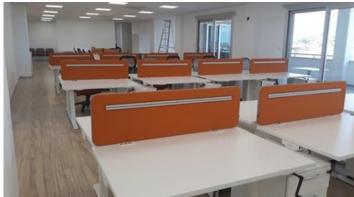

## SPACIOUS OFFICE FOR RENT AT THE WEST OF LIMASSOL

**Q** Limassol, Omonoia

174589

**Rent** €8,500 +VAT /month **Type** Office

**Covered** 504.29 m<sup>2</sup> **Area** Limassol, Omonoia

## Description

Spacious office located in a commercial building, in a prime area of Limassol, close to Limassol New Port. Its nodular location connects east to west parts of Limassol while at the same time it provides direct and easy access onto the motorway network connecting Limassol to other cities and airports. It is also close to all city amenities. Also has common expenses that are extra from the rent price.