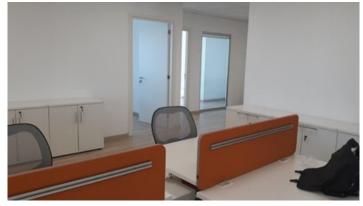

## SPACIOUS OFFICE FOR RENT AT THE WEST OF LIMASSOL

**Q** Limassol, Omonoia

174589

**Rent** €8,500 +VAT /month **Type** Office

**Covered** 504.29 m<sup>2</sup> **Area** Limassol, Omonoia

## Description

Spacious office located in a commercial building, in a prime area of Limassol, close to Limassol New Port. Its nodular location connects east to west parts of Limassol while at the same time it provides direct and easy access onto the motorway network connecting Limassol to other cities and airports. It is also close to all city amenities. Also has common expenses that are extra from the rent price.