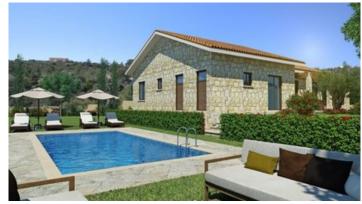

### Description

Luxury three bedroom detached house, located in an elevated tranquil location in Souni, near Limassol, minutes drive to all amenities, with stunning views of the Mediterranean. It consists of three bedrooms, (with ensuite bathroom in master bedroom), spacious living area, landscaped gardens and a private swimming pool with paved surrounds and pool room. Features: All external house walls are constructed of stone, stone built fire place, central heating, solar heating, provision for A/Cs

### **Facilities**

Aircondition, Split system

Pool, Private

Heating, Central

#### **Features**

Garden

Sea view

Indoor Fireplace

Double glazing

Near amenities