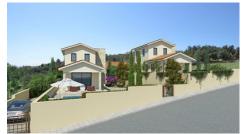

# LUXURY 3 BEDROOM DETACHED HOUSE WITH PRIVATE POOL IN SOUNI

**Q** Limassol, Souni-Zanakia

174559

Price €485,100 +VAT Type Detached Villa

**Bedrooms** 3 **Covered**  $129.96 \text{ m}^2$ 

**Plot** 625 m<sup>2</sup> **Status** Off plan

### Description

Luxury three bedroom detached house, located in an elevated tranquil location in Souni, near Limassol, minutes drive to all amenities, with stunning views of the Mediterranean. It consists of three bedrooms, (with ensuite bathroom in master bedroom), spacious living area, landscaped gardens and a private swimming pool with paved surrounds and pool room. Features: All external house walls are constructed of stone, stone built fire place, central heating, solar heating, provision for A/Cs