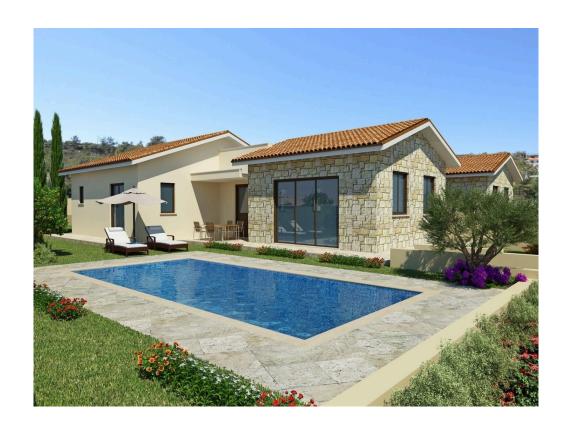

# LUXURY 3 BEDROOM DETACHED HOUSE WITH PRIVATE POOL IN SOUNI

**Q** Limassol, Souni-Zanakia

174559

Price €485,100 +VAT Type Detached Villa

**Bedrooms** 3 **Covered**  $129.96 \text{ m}^2$ 

**Plot** 625 m<sup>2</sup> **Status** Off plan

### Description

Luxury three bedroom detached house, located in an elevated tranquil location in Souni, near Limassol, minutes drive to all amenities, with stunning views of the Mediterranean. It consists of three bedrooms, (with ensuite bathroom in master bedroom), spacious living area, landscaped gardens and a private swimming pool with paved surrounds and pool room. Features: All external house walls are constructed of stone, stone built fire place, central heating, solar heating, provision for A/Cs

### **Facilities**

Aircondition, Split system

Pool, Private

Heating, Central

#### **Features**

Garden

Sea view

Indoor Fireplace

Double glazing

Near amenities