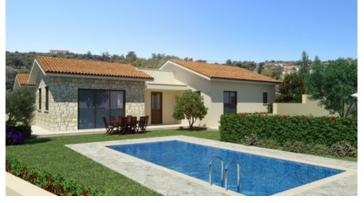

### Description

Luxury three bedroom detached house, located in an elevated tranquil location in Souni, near Limassol, minutes drive to all amenities, with stunning views of the Mediterranean. It consists of three bedrooms, (with ensuite bathroom in master bedroom), spacious living area, landscaped gardens and a private swimming pool with paved surrounds and pool room. Features: All external house walls are constructed of stone, stone built fire place, central heating, solar heating, provision for A/Cs

### **Facilities**

Aircondition, Split system

Pool, Private

Heating, Central

#### **Features**

Garden

Sea view

Indoor Fireplace

Double glazing

Near amenities