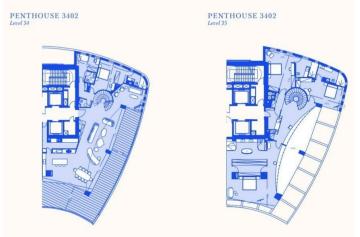

futuristic residence thrills on every level.

Delivery: September 2023



Office Properties Office Administrator



**)** (+357) 25871010



#### **Facilities**

Aircondition, Split system

Parking, Underground

Indoor pool, Communal

Childrens playground

Spa

Tennis court

Gated complex

Solar water heater

Heating, Underfloor

Pool, Communal

Elevator

Gym

Sauna

Storage

Landscaped garden

Solar photovoltaic panels

#### **Features**

Smart home

Easy access to main roads

Garden

Bright

Ceramic tiles 24-hour security

Veranda

Luxury specifications

Panoramic view

Sea front

Near amenities

Thermal insulation

Easy access to highway

Pressurized water system

City view

Mountain view

Double glazing

**CCTV** 

Modern design

Sea view

Walking distance to beach



## Floor plans