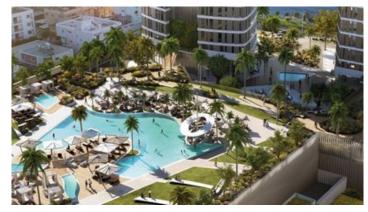

Features include: Apartments of discerning taste, spectacular layouts, sea views, high standards of quality and design, member access to resident-only areas, 24-hour concierge and security, three dedicated elevators, private underground parking, swimming pool, pool bar, tennis court, children's play area, spa, gym, landscaped gardens. Each resident can enjoy high-end beachfront living, with the sophistication of urban cool, astonishing design flair as well as unsurpassed levels of finish.

#### **Facilities**

Aircondition, Split system

Parking, Underground

Indoor pool, Communal

Childrens playground

Spa

Tennis court

Gated complex

Solar water heater

Heating, Underfloor

Pool, Communal

Elevator

Gym

Sauna

Storage

Landscaped garden