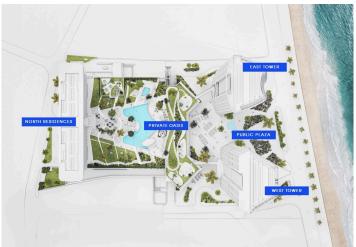

Features include: Apartments of discerning taste, spectacular layouts, sea views, high standards of quality and design, member access to resident-only areas, 24-hour concierge and security, three dedicated elevators, private underground parking, swimming pool, pool bar, tennis court, children's play area, spa, gym, landscaped gardens. Each resident can enjoy high-end beachfront living, with the sophistication of urban cool, astonishing design flair as well as unsurpassed levels of finish.