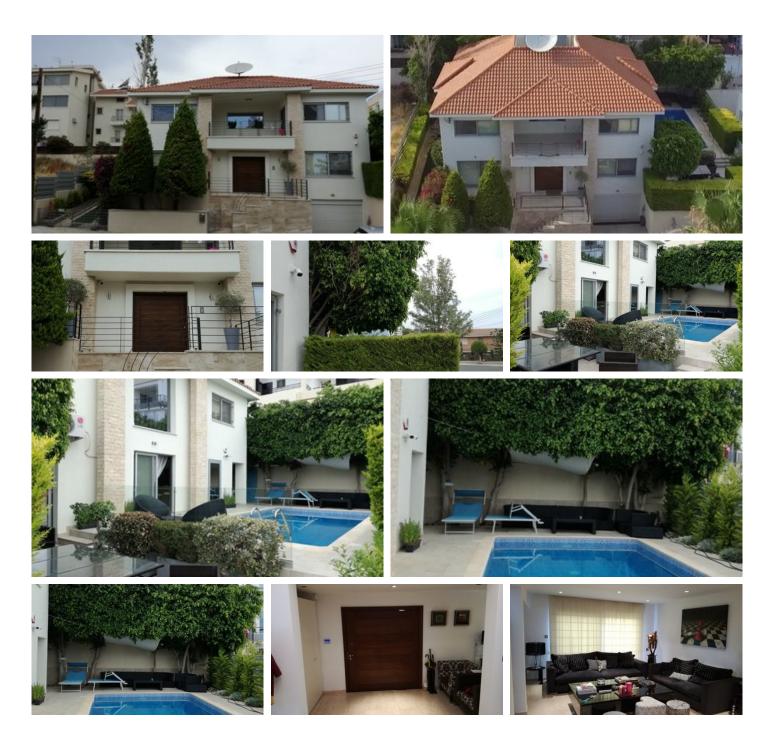

## Description

Resale five bedroom villa located in a quiet area, in Panthea area. The house has total area of 320 sq.m and is built on a plot of 550 sq.m.

It is close to all city amenities, has covered parking, automatic garage door, sea view, BBQ area, poolside shower, situated in a quiet area, has large verandas, and it is within walking distance to the bus stop.

The internal features of the villa are: air conditioning, alarm system, basement, central heating, double glazing windows, master bedroom with bath, quest bedroom with bath, fitted kitchen, granite stairs, granite worktops, quest toilet, satellite TV, security system, solar panels, storage room, dressing room, and water pressure system.

## Facilities

Aircondition, Split system Parking, Garage Storage Heating, Central Pool, Private Solar photovoltaic panels

## Features

Pressurized water system Alarm system Guest WC En suite Bathroom Barbeque Laundry room City view Double glazing Granite countertops Sea view Satellite TV