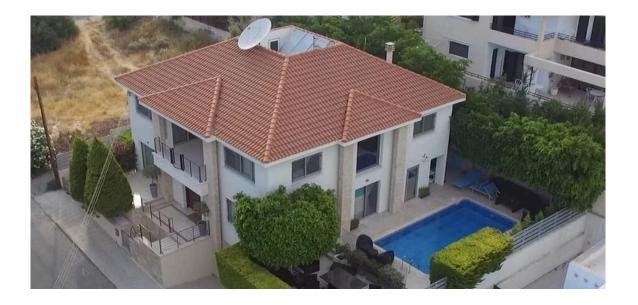

## RESALE FIVE BEDROOM VILLA WITH POOL IN PANTHEA

**Q** Limassol, Panthea

174522

| Price    | €1,600,000 <del>€2,000,000</del> | Туре    | House              |
|----------|----------------------------------|---------|--------------------|
| Bedrooms | 5                                | Covered | 320 m <sup>2</sup> |
| Plot     | 550 m <sup>2</sup>               | Status  | Resale             |
| Area     | Limassol, Panthea                |         |                    |

## Description

Resale five bedroom villa located in a quiet area, in Panthea area. The house has total area of 320 sq.m and is built on a plot of 550 sq.m.

It is close to all city amenities, has covered parking, automatic garage door, sea view, BBQ area, poolside shower, situated in a quiet area, has large verandas, and it is within walking distance to the bus stop.

The internal features of the villa are: air conditioning, alarm system, basement, central heating, double glazing windows, master bedroom with bath, quest bedroom with bath, fitted kitchen, granite stairs, granite worktops, quest toilet, satellite TV, security system, solar panels, storage room, dressing room, and water pressure system.