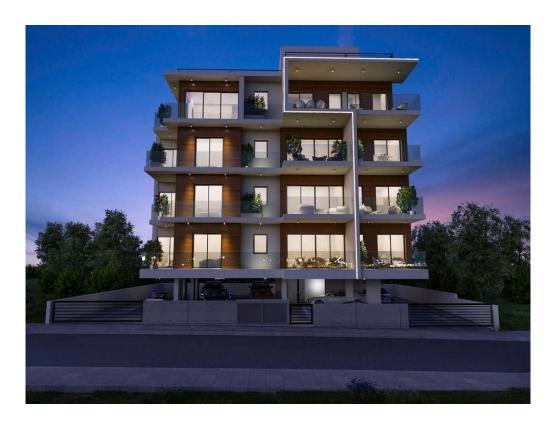

## RESIDENTIAL APARTMENT COMPLEX WITH 4 FLOORS IN KATHOLIKI AREA

**Q** Limassol, Katholiki

| Price             | €3,500,000         | Туре                 | Apartment Building  |
|-------------------|--------------------|----------------------|---------------------|
| Covered           | 675 m <sup>2</sup> | Covered veranda      | 187 m <sup>2</sup>  |
| Uncovered veranda | 28 m <sup>2</sup>  | Year of Construction | 2020                |
| Status            | Key ready          | Area                 | Limassol, Katholiki |

## Description

Modern residential apartment complex of 11 units that combine modern architecture and high-quality materials.

The complex is an excellent investment for rent, as the area has excellent infrastructure, with easy and convenient connection to many major amenities and services in the city. Close gated complex and has 11 residential units of 1 and 2-bedroom apartments. Each apartment has a modern plan, with large open space layout, custom made kitchen cabinets and build in closets. Each unit will have its own private, covered balcony with larch double glazed windows.