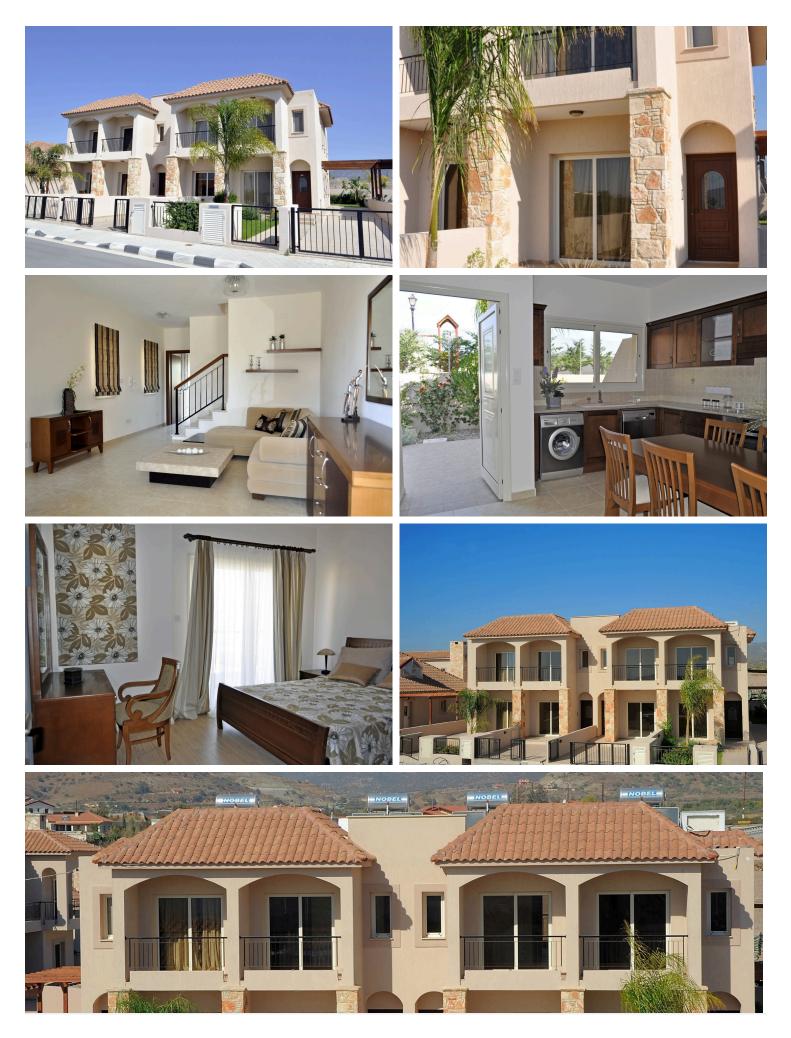

#### Description

Two bedroom maisonette situated in one of the most prestigious suburbs of Limassol, peaceful and tranquil Moni, only a 5-minute drive from one of the most beautiful beaches of Limassol, the St. Raphael marina and a few kilometres from the center of Limassol. This maisonette is situated in a traditional stone built complex. It has communal swimming pool, gym and it is close to all city amenities.

Includes full furniture package for the living room, kitchen and bedrooms, kitchen appliances and blinds or curtains.

#### Facilities

Aircondition, Split system Childrens playground Pool, Private
Features

| Balcony | Double glazing | Garden |
|---------|----------------|--------|
| Veranda |                |        |