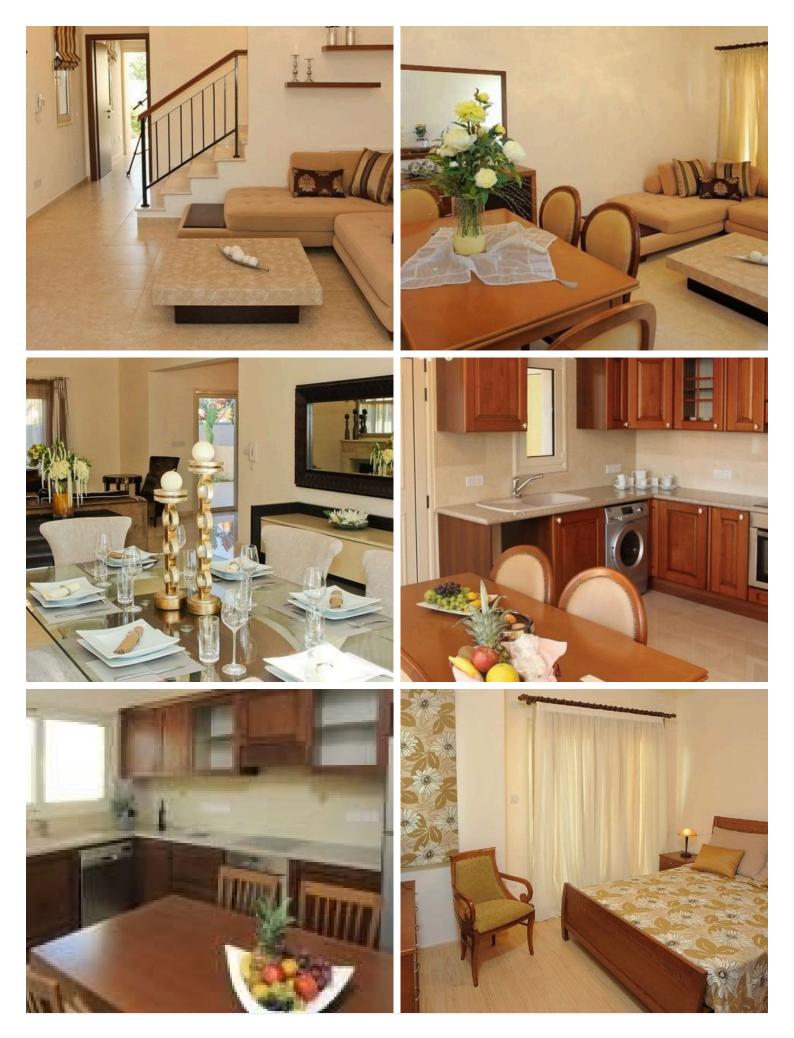

#### Description

One bedroom apartment situated in one of the most prestigious suburbs of Limassol, peaceful and tranquil Moni, only a 5-minute drive from one of the most beautiful beaches of Limassol, the St. Raphael marina and a few kilometres from the centre of Limassol.

Situated in a traditional stone built complex with communal swimming pool and gym. Close to all city amenities. Has ceramic tiles in the bathrooms and granite countertops in the kitchen.