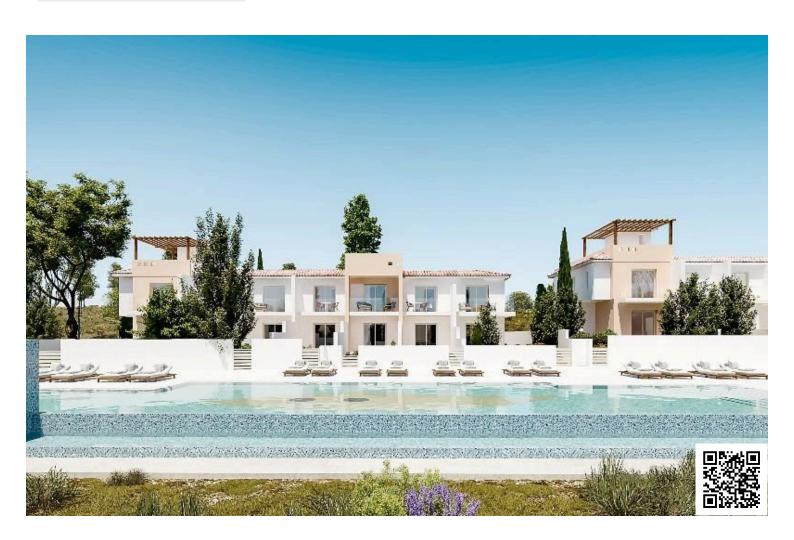

# TWO BEDROOM SEMI DETACHED VILLA IN KOLONI YEROSKIPOU

Yeroskipou, Paphos

€342,000 +VAT

### **Description**

Two bedroom semi detached villa situated in Koloni in Yeroskipou. Has a contemporary design. Situated in a development which offers privacy and has a large communal swimming pool. Has one family bathroom, garden area, covered and uncovered veranda. Close to all city amenities.

### **Facilities**

Pool, Communal