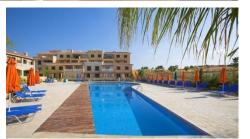

# TWO BEDROOM MAISONETTE IN AKAMAS IN POLIS CRYSOCHOUS

**Paphos**, Poli Crysochous

174432



























**Price** €165,000 +VAT **Type** Maisonette

Bedrooms 2 Bathrooms 1

Covered $82.4 \text{ m}^2$ Covered veranda $5.6 \text{ m}^2$ Uncovered veranda $12 \text{ m}^2$ Year of Construction2008

**Status** Key ready **Area** Paphos, Poli Crysochous

#### Description

Two bedroom maisonette situated on the edge of the Akamas peninsula national park, only a short walk or drive to the Mediterranean sea. Has one bathroom, garden area, covered and uncovered veranda. Situated close to all city amenities.



## Office Properties Office Administrator





### **Facilities**

Pool, Communal

### **Features**

Garden Double glazing

Veranda