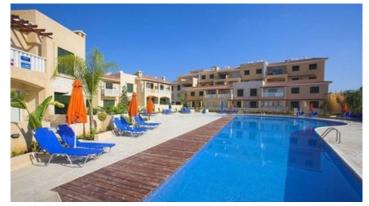

# TWO BEDROOM MAISONETTE IN AKAMAS IN POLIS CRYSOCHOUS

**Paphos**, Poli Crysochous

174432



























**Price** €165,000 +VAT **Type** Maisonette

Bedrooms 2 Bathrooms 1

Covered $82.4 \text{ m}^2$ Covered veranda $5.6 \text{ m}^2$ Uncovered veranda $12 \text{ m}^2$ Year of Construction2008

**Status** Key ready **Area** Paphos, Poli Crysochous

#### Description

Two bedroom maisonette situated on the edge of the Akamas peninsula national park, only a short walk or drive to the Mediterranean sea. Has one bathroom, garden area, covered and uncovered veranda. Situated close to all city amenities.



## Office Properties Office Administrator





### **Facilities**

Pool, Communal

### **Features**

Garden Double glazing

Veranda