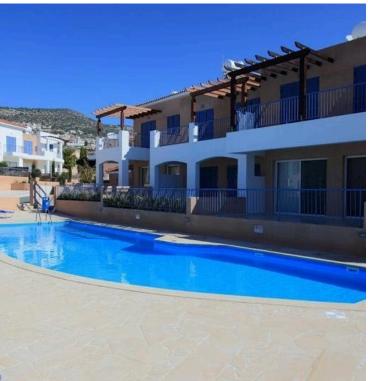

### **Description**

Two bedroom Townhouse situated in the beautiful countryside of Peyia, just a short walk to the village centre. Consisted of an open plan living and dining area, two en-suite bathrooms, one family bathroom and generous sunny veranda, covered parking for each resident and communal gardens surrounding the pool area cleverly disguise the parking entrance. Features: white kitchen, granite work surface fitted with a stainless steel sink, provision for electrical appliances, neutral tones of the finishes allow for a wide variety of interior designs and furnishing, provision for lighting overhead, air conditioning, re-circulating hood.