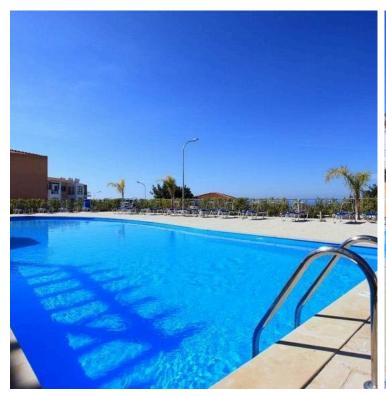

### **Description**

Two bedroom Townhouse situated in the beautiful countryside of Peyia, just a short walk to the village centre. Consisted of an open plan living and dining area, two en-suite bathrooms, one family bathroom and generous sunny veranda, covered parking for each resident and communal gardens surrounding the pool area cleverly disguise the parking entrance. Features: white kitchen, granite work surface fitted with a stainless steel sink, provision for electrical appliances, neutral tones of the finishes allow for a wide variety of interior designs and furnishing, provision for lighting overhead, air conditioning, re-circulating hood.