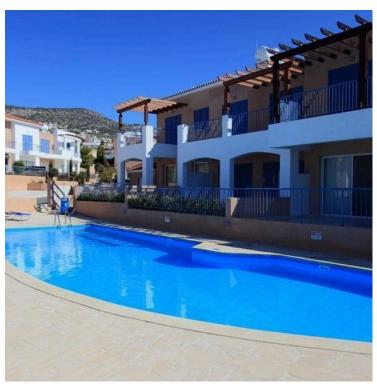

### **Description**

Two bedroom Townhouse situated in the beautiful countryside of Peyia, just a short walk to the village centre. Consisted of an open plan living and dining area, two en-suite bathrooms, one family bathroom and generous sunny veranda, covered parking for each resident and communal gardens surrounding the pool area cleverly disguise the parking entrance. Features: white kitchen, granite work surface fitted with a stainless steel sink, provision for electrical appliances, neutral tones of the finishes allow for a wide variety of interior designs and furnishing, provision for lighting overhead, air conditioning, re-circulating hood.