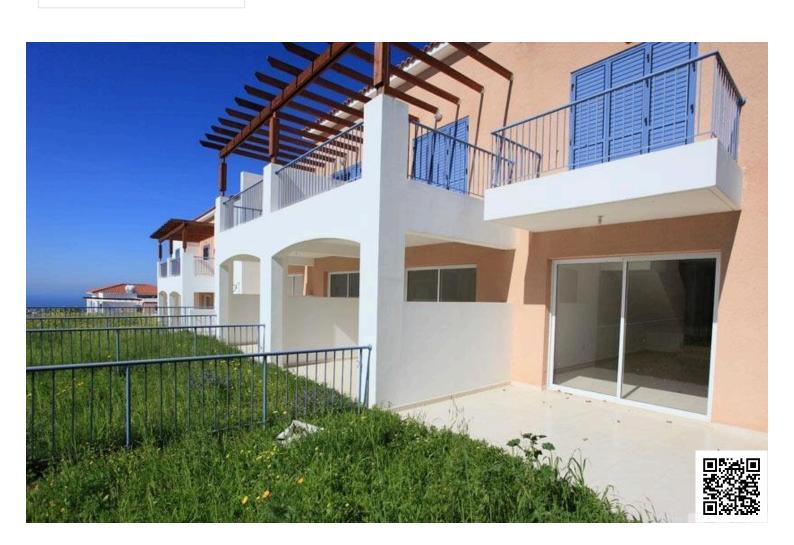

### **Description**

Two bedroom Townhouse situated in the beautiful countryside of Peyia, just a short walk to the village centre. Consisted of an open plan living and dining area, two en-suite bathrooms, one family bathroom and generous sunny veranda, covered parking for each resident and communal gardens surrounding the pool area cleverly disguise the parking entrance. Features: white kitchen, granite work surface fitted with a stainless steel sink, provision for electrical appliances, neutral tones of the finishes allow for a wide variety of interior designs and furnishing, provision for lighting overhead, air conditioning, re-circulating hood.

### **Features**

Double glazing Garden Sea view

Veranda