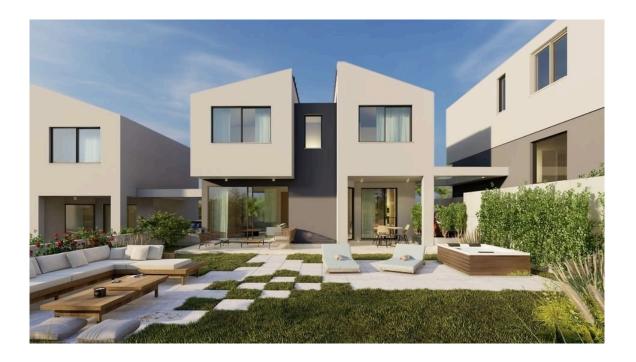

## THREE BEDROOM DETACHED VILLA IN KONIA

**Q** Paphos, Konia

| Price             | €470,000 +VAT      | Туре            | Detached Villa     |
|-------------------|--------------------|-----------------|--------------------|
| Bedrooms          | 3                  | Bathrooms       | 2                  |
| Covered           | 124 m <sup>2</sup> | Covered veranda | 16 m <sup>2</sup>  |
| Uncovered veranda | 25 m <sup>2</sup>  | Plot            | 208 m <sup>2</sup> |
| Status            | Off plan           | Area            | Paphos, Konia      |
|                   |                    |                 |                    |

## Description

Three bedroom detached villa situated in Konia, a hillside suburb of Paphos, just a few minutes drive from a wealth of amenities and facilities, offering excellent accessibility to the city, coastline, highway, airport and schools. Konia village itself offers a good selection of amenities including several taverns, a bank, bakery, primary and infant school, a minimarket and two churches.

## Features

Balcony Open plan Double glazing Near amenities

Garden Mountain view En suite Bathroom