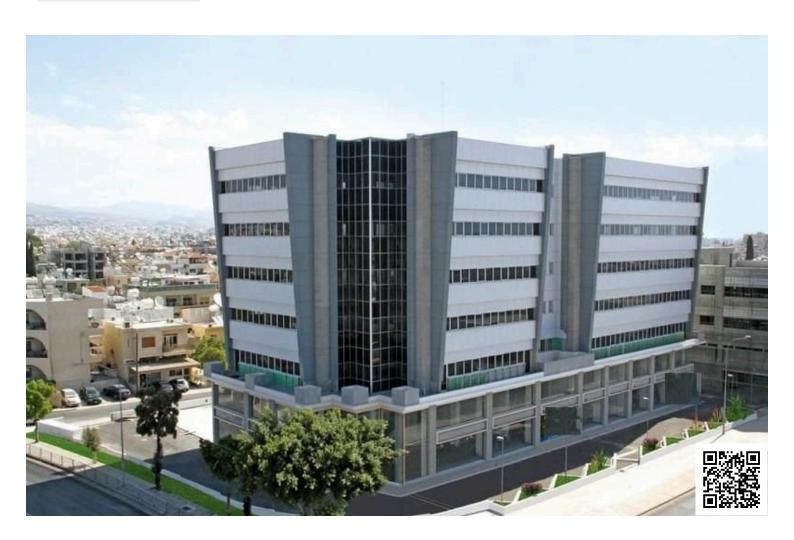

# COMMERCIAL SPACE OF TOTAL 123 SQM IN OMONOIAS AVENUE

Omonoia, Limassol

€390,000

#### **Description**

Commercial space of total 123 sqm, located in Ononoias Avenue. Situated in a busy commercial road which provides direct and easy access onto the motorway network connecting Limassol to other cities and airports.

The immediate surrounds are highly commercialized with shops, offices and showrooms of large commercial and automobile organizations and is being constantly enhanced with new commercial developments thus creating capital appreciation for the properties in the area.

This commercial space has ground area of 80 sqm, mezzanine area of 43 sqm and ROI 4.15%.