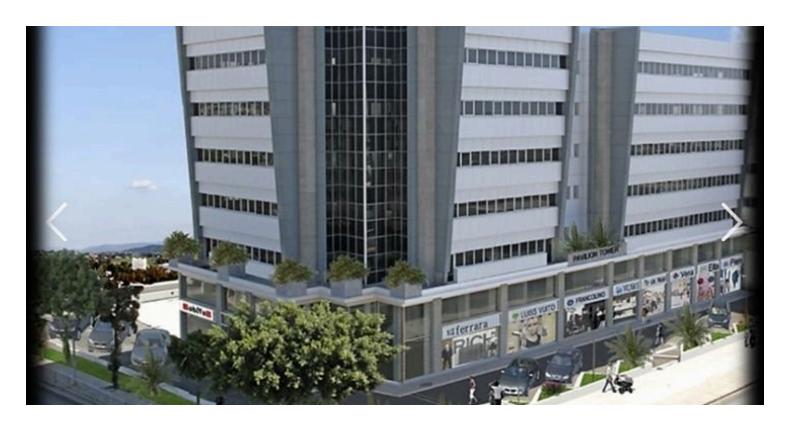

# COMMERCIAL SPACE OF TOTAL 123 SQM IN OMONOIAS AVENUE

Omonoia, Limassol

€390,000

#### **Description**

Commercial space of total 123 sqm, located in Ononoias Avenue. Situated in a busy commercial road which provides direct and easy access onto the motorway network connecting Limassol to other cities and airports.

The immediate surrounds are highly commercialized with shops, offices and showrooms of large commercial and automobile organizations and is being constantly enhanced with new commercial developments thus creating capital appreciation for the properties in the area.

This commercial space has ground area of 80 sqm, mezzanine area of 43 sqm and ROI 4.15%.