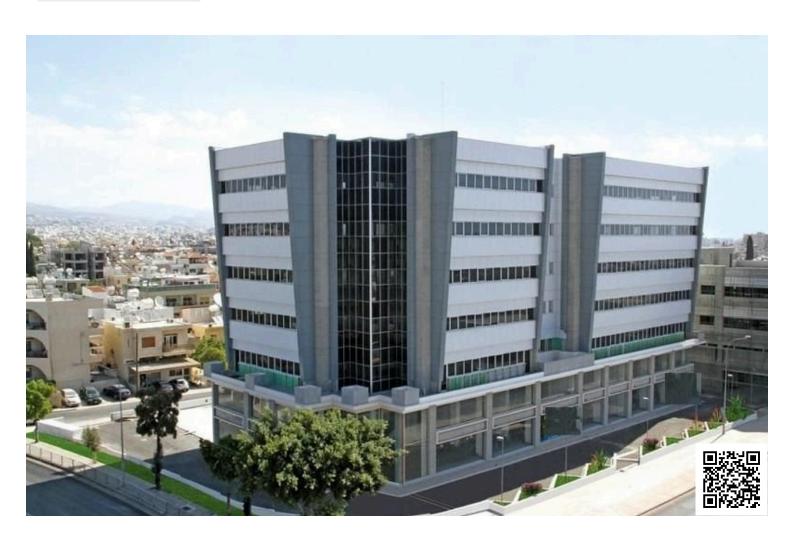

# COMMERCIAL SPACE OF TOTAL 123 SQM IN OMONOIAS AVENUE

Omonoia, Limassol

€450,000

#### **Description**

Commercial space of total 123 sqm, located in Ononoias Avenue. Situated in a busy commercial road which provides direct and easy access onto the motorway network connecting Limassol to other cities and airports.

The immediate surrounds are highly commercialized with shops, offices and showrooms of large commercial and automobile organizations and is being constantly enhanced with new commercial developments thus creating capital appreciation for the properties in the area.

This commercial space has ground area of 79 sqm, mezzanine area of 44 sqm and ROI 4.76%.