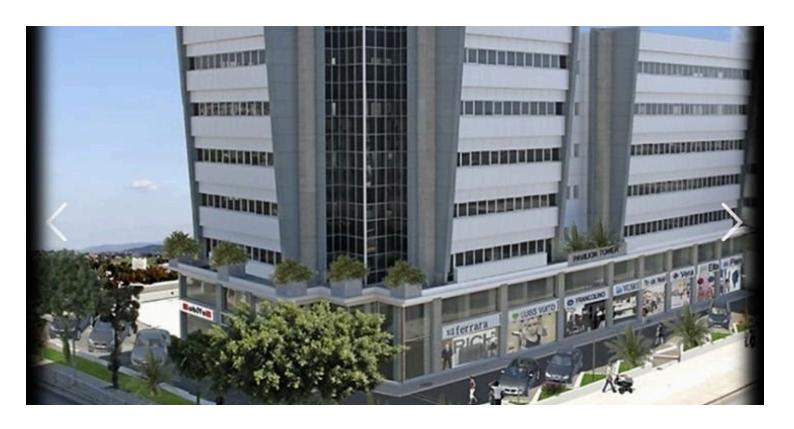

# COMMERCIAL SPACE OF TOTAL 123 SQM IN OMONOIAS AVENUE

Omonoia, Limassol

€450,000

#### **Description**

Commercial space of total 123 sqm, located in Ononoias Avenue. Situated in a busy commercial road which provides direct and easy access onto the motorway network connecting Limassol to other cities and airports.

The immediate surrounds are highly commercialized with shops, offices and showrooms of large commercial and automobile organizations and is being constantly enhanced with new commercial developments thus creating capital appreciation for the properties in the area.

This commercial space has ground area of 79 sqm, mezzanine area of 44 sqm and ROI 4.76%.