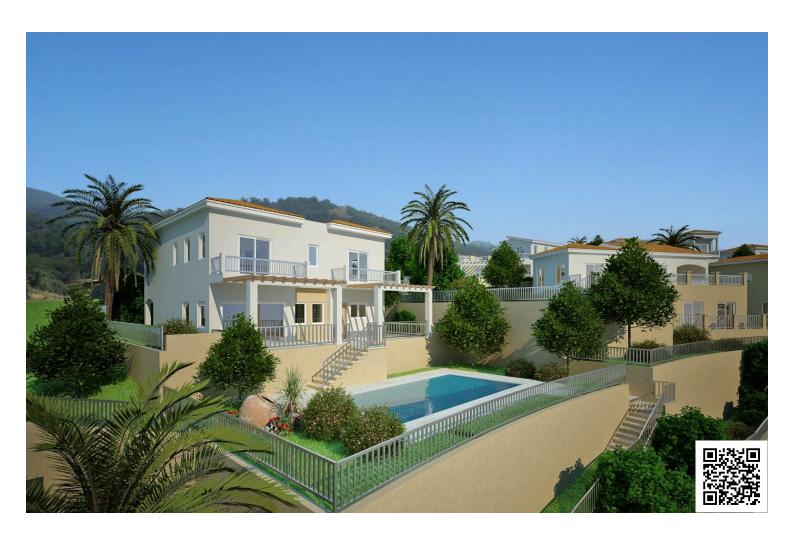

### **Description**

Luxury 4 bedroom villa situated in Neo Chorio, Poli Crysochous, in a quiet area with the magnificent sea views, adjacent to the magnificent Akamas National Park, min away from Latchi Yachting Marina and very close to fabulous sandy beaches and beautiful unspoiled green surroundings.

This villa is built on large plot and consisted of four spacious bedrooms, Mediterranean architecture, large covered/uncovered veranda, private swimming pool as well as the quality construction and high specifications are important elements which make this development stand out from all the others.

Extra features: basement, provision for air condition units in all rooms, high quality veneered kitchen, thermal insulation, quality sanitary fixtures, mixers and shower screens, high quality ceramic flooring or laminate parquet, high standard aluminium sections double glazing, fireplace, wireless security system, pressurized water system, provision for TV, telephone and internet, provision for connecting to a television satellite system and wireless security system.