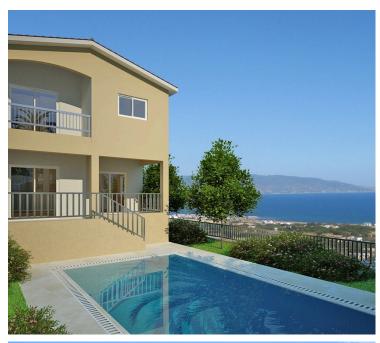

### **Description**

Luxury 4 bedroom villa situated in Neo Chorio, Poli Crysochous, in a quiet area with the magnificent sea views, adjacent to the magnificent Akamas National Park, min away from Latchi Yachting Marina and very close to fabulous sandy beaches and beautiful unspoiled green surroundings.

This villa is built on large plot and consisted of four spacious bedrooms, Mediterranean architecture, large covered/uncovered veranda, private swimming pool as well as the quality construction and high specifications are important elements which make this development stand out from all the others.

### **Facilities**

Aircondition, Split system Parking, Covered Pool, Private

**Features** 

Balcony Double glazing Indoor fireplace

Internet Mountain view Satellite TV

Sea view Veranda