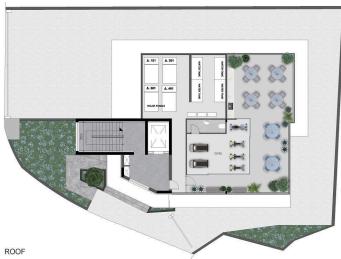

On the 5th floor there is a 79 sqm covered / uncovered roof garden with BBQ space that can host from corporate parties to office events. The area allows space for an indoor gym where all employees can use.

## Floor plans