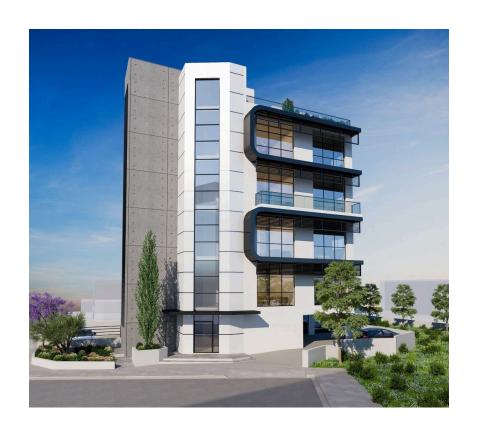

## **COMMERCIAL BUILDING IN AGIOS NIKOLAOS**

**♀** Limassol, Agios Nikolaos

174181

**Price** €3,600,000 +VAT **Type** Commercial Building

Covered $609 \text{ m}^2$ Basement $442 \text{ m}^2$ Covered veranda $133 \text{ m}^2$ Plot $576 \text{ m}^2$ 

## Description

Commercial building, located in Agios Nikolaos Limassol. A 4 storey ultra modern, contemporary building. All of its 4 floors are spread out to allow a complete maximization of space, a unique design and professional but yet inspiring working space.

On the 5th floor there is a 79 sqm covered / uncovered roof garden with BBQ space that can host from corporate parties to office events. The area allows space for an indoor gym where all employees can use.

The basement of 442 sqm accommodates the server rooms, the storages and the parking space. The building has a total of 17 covered / uncovered parking spaces. The building has a luxury entrance with reception / lobby area, raised floors, double glazed windows, horizontal shading louvers, cooling installation of VRV air conditioning, provision for electrical heating, provision of photovoltaics, external surveillance system: all the common areas will be monitored and viewed from any smart device, provision of internal surveillance system, installation of fire detectors at all floors, intercom doorbell with intercom camera for each floor and parking gate with installation of electrical opening with provision for access control card.