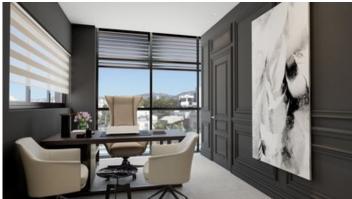

The basement of 442 sqm accommodates the server rooms, the storages and the parking space. The building has a total of 17 covered / uncovered parking spaces. The building has a luxury entrance with reception / lobby area, raised floors, double glazed windows, horizontal shading louvers, cooling installation of VRV air conditioning, provision for electrical heating, provision of photovoltaics, external surveillance system: all the common areas will be monitored and viewed from any smart device, provision of internal surveillance system, installation of fire detectors at all floors, intercom doorbell with intercom camera for each floor and parking gate with installation of electrical opening with provision for access control card.