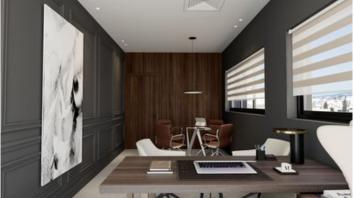

## Description

Commercial building, located in Agios Nikolaos Limassol. A 4 storey ultra modern, contemporary building. All of its 4 floors are spread out to allow a complete maximization of space, a unique design and professional but yet inspiring working space.

The basement of 442 sqm accommodates the server rooms, the storages and the parking space. The building has a total of 17 covered / uncovered parking spaces. The building has a luxury entrance with reception / lobby area, raised floors, double glazed windows, horizontal shading louvers, cooling installation of VRV air conditioning, provision for electrical heating, provision of photovoltaics, external surveillance system: all the common areas will be monitored and viewed from any smart device, provision of internal surveillance system, installation of fire detectors at all floors, intercom doorbell with intercom camera for each floor and parking gate with installation of electrical opening with provision for access control card.