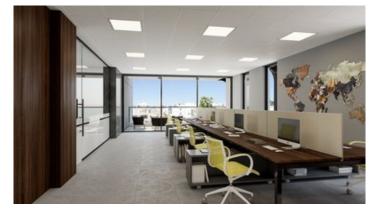

## Description

Commercial building, located in Agios Nikolaos Limassol. A 4 storey ultra modern, contemporary building. All of its 4 floors are spread out to allow a complete maximization of space, a unique design and professional but yet inspiring working space.

The basement of 442 sqm accommodates the server rooms, the storages and the parking space. The building has a total of 17 covered / uncovered parking spaces. The building has a luxury entrance with reception / lobby area, raised floors, double glazed windows, horizontal shading louvers, cooling installation of VRV air conditioning, provision for electrical heating, provision of photovoltaics, external surveillance system: all the common areas will be monitored and viewed from any smart device, provision of internal surveillance system, installation of fire detectors at all floors, intercom doorbell with intercom camera for each floor and parking gate with installation of electrical opening with provision for access control card.