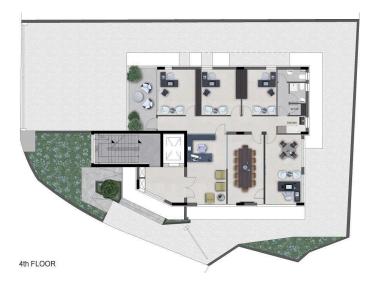

rking space. The building has a total of 17 covered / uncovered parking spaces. The building has a luxury entrance with reception / lobby area, raised floors, double glazed windows, horizontal shading louvers, cooling installation of VRV air conditioning, provision for electrical heating, provision of photovoltaics, external surveillance system: all the common areas will be monitored and viewed from any smart device, provision of internal surveillance system, installation of fire detectors at all floors, intercom doorbell with intercom camera for each floor and parking gate with installation of electrical opening with provision for access control card.



Office Properties
Office Administrator





## **Features**

Raised floors Double glazing

Fire detector

CCTV



## Floor plans