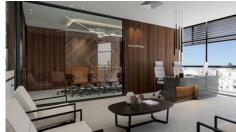

## Description

Commercial building, located in Agios Nikolaos Limassol. A 4 storey ultra modern, contemporary building. All of its 4 floors are spread out to allow a complete maximization of space, a unique design and professional but yet inspiring working space.

The basement of 442 sqm accommodates the server rooms, the storages and the parking space. The building has a total of 17 covered / uncovered parking spaces. The building has a luxury entrance with reception / lobby area, raised floors, double glazed windows, horizontal shading louvers, cooling installation of VRV air conditioning, provision for electrical heating, provision of photovoltaics, external surveillance system: all the common areas will be monitored and viewed from any smart device, provision of internal surveillance system, installation of fire detectors at all floors, intercom doorbell with intercom camera for each floor and parking gate with installation of electrical opening with provision for access control card.