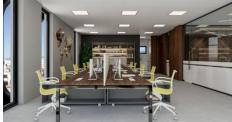

## Description

Commercial building, located in Agios Nikolaos Limassol. A 4 storey ultra modern, contemporary building. All of its 4 floors are spread out to allow a complete maximization of space, a unique design and professional but yet inspiring working space.

The basement of 442 sqm accommodates the server rooms, the storages and the parking space. The building has a total of 17 covered / uncovered parking spaces. The building has a luxury entrance with reception / lobby area, raised floors, double glazed windows, horizontal shading louvers, cooling installation of VRV air conditioning, provision for electrical heating, provision of photovoltaics, external surveillance system: all the common areas will be monitored and viewed from any smart device, provision of internal surveillance system, installation of fire detectors at all floors, intercom doorbell with intercom camera for each floor and parking gate with installation of electrical opening with provision for access control card.