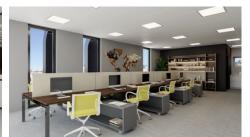

## Description

Commercial building, located in Agios Nikolaos Limassol. A 4 storey ultra modern, contemporary building. All of its 4 floors are spread out to allow a complete maximization of space, a unique design and professional but yet inspiring working space.

The basement of 442 sqm accommodates the server rooms, the storages and the parking space. The building has a total of 17 covered / uncovered parking spaces. The building has a luxury entrance with reception / lobby area, raised floors, double glazed windows, horizontal shading louvers, cooling installation of VRV air conditioning, provision for electrical heating, provision of photovoltaics, external surveillance system: all the common areas will be monitored and viewed from any smart device, provision of internal surveillance system, installation of fire detectors at all floors, intercom doorbell with intercom camera for each floor and parking gate with installation of electrical opening with provision for access control card.