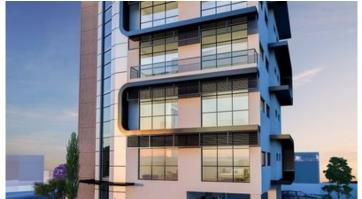

## Description

Commercial building, located in Agios Nikolaos Limassol. A 4 storey ultra modern, contemporary building. All of its 4 floors are spread out to allow a complete maximization of space, a unique design and professional but yet inspiring working space.

The basement of 442 sqm accommodates the server rooms, the storages and the parking space. The building has a total of 17 covered / uncovered parking spaces. The building has a luxury entrance with reception / lobby area, raised floors, double glazed windows, horizontal shading louvers, cooling installation of VRV air conditioning, provision for electrical heating, provision of photovoltaics, external surveillance system: all the common areas will be monitored and viewed from any smart device, provision of internal surveillance system, installation of fire detectors at all floors, intercom doorbell with intercom camera for each floor and parking gate with installation of electrical opening with provision for access control card.