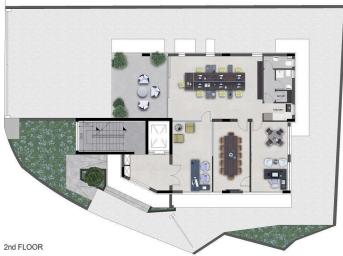

e parking space. The building has a total of 17 covered / uncovered parking spaces. The building has a luxury entrance with reception / lobby area, raised floors, double glazed windows, horizontal shading louvers, cooling installation of VRV air conditioning, provision for electrical heating, provision of photovoltaics, external surveillance system: all the common areas will be monitored and viewed from any smart device, provision of internal surveillance system, installation of fire detectors at all floors, intercom doorbell with intercom camera for each floor and parking gate with installation of electrical opening with provision for access control card.



Office Properties
Office Administrator





## **Features**

Raised floors Double glazing

Fire detector

CCTV



## Floor plans