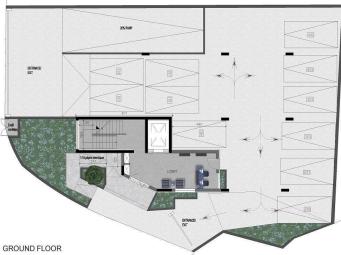

The basement of 442 sqm accommodates the server rooms, the storages and the parking space. The building has a total of 17 covered / uncovered parking spaces. The building has a luxury entrance with reception / lobby area, raised floors, double glazed windows, horizontal shading louvers, cooling installation of VRV air conditioning, provision for electrical heating, provision of photovoltaics, external surveillance system: all the common areas will be monitored and viewed from any smart device, provision of internal surveillance system, installation of fire detectors at all floors, intercom doorbell with intercom camera for each floor and parking gate with installation of electrical opening with provision for access control card.

## Floor plans