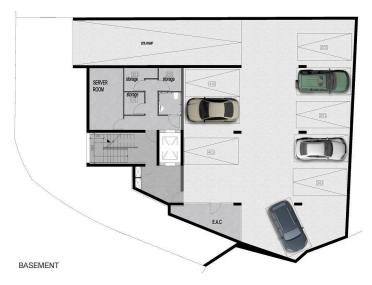

The basement of 442 sqm accommodates the server rooms, the storages and the parking space. The building has a total of 17 covered / uncovered parking spaces. The building has a luxury entrance with reception / lobby area, raised floors, double glazed windows, horizontal shading louvers, cooling installation of VRV air conditioning, provision for electrical heating, provision of photovoltaics, external surveillance system: all the common areas will be monitored and viewed from any smart device, provision of internal surveillance system, installation of fire detectors at all floors, intercom doorbell with intercom camera for each floor and parking gate with installation of electrical opening with provision for access control card.

## Floor plans