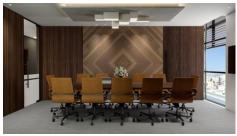

## Description

Commercial building, located in Agios Nikolaos Limassol. A 4 storey ultra modern, contemporary building. All of its 4 floors are spread out to allow a complete maximization of space, a unique design and professional but yet inspiring working space.

The basement of 442 sqm accommodates the server rooms, the storages and the parking space. The building has a total of 17 covered / uncovered parking spaces. The building has a luxury entrance with reception / lobby area, raised floors, double glazed windows, horizontal shading louvers, cooling installation of VRV air conditioning, provision for electrical heating, provision of photovoltaics, external surveillance system: all the common areas will be monitored and viewed from any smart device, provision of internal surveillance system, installation of fire detectors at all floors, intercom doorbell with intercom camera for each floor and parking gate with installation of electrical opening with provision for access control card.