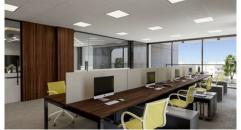

The basement of 442 sqm accommodates the server rooms, the storages and the parking space. The building has a total of 17 covered / uncovered parking spaces. The building has a luxury entrance with reception / lobby area, raised floors, double glazed windows, horizontal shading louvers, cooling installation of VRV air conditioning, provision for electrical heating, provision of photovoltaics, external surveillance system: all the common areas will be monitored and viewed from any smart device, provision of internal surveillance system, installation of fire detectors at all floors, intercom doorbell with intercom camera for each floor and parking gate with installation of electrical opening with provision for access control card.