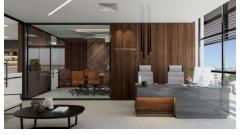

## Description

Commercial building, located in Agios Nikolaos Limassol. A 4 storey ultra modern, contemporary building. All of its 4 floors are spread out to allow a complete maximization of space, a unique design and professional but yet inspiring working space.

The basement of 442 sqm accommodates the server rooms, the storages and the parking space. The building has a total of 17 covered / uncovered parking spaces. The building has a luxury entrance with reception / lobby area, raised floors, double glazed windows, horizontal shading louvers, cooling installation of VRV air conditioning, provision for electrical heating, provision of photovoltaics, external surveillance system: all the common areas will be monitored and viewed from any smart device, provision of internal surveillance system, installation of fire detectors at all floors, intercom doorbell with intercom camera for each floor and parking gate with installation of electrical opening with provision for access control card.