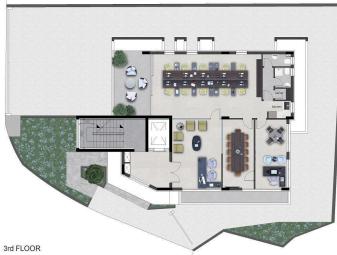

parking space. The building has a total of 17 covered / uncovered parking spaces. The building has a luxury entrance with reception / lobby area, raised floors, double glazed windows, horizontal shading louvers, cooling installation of VRV air conditioning, provision for electrical heating, provision of photovoltaics, external surveillance system: all the common areas will be monitored and viewed from any smart device, provision of internal surveillance system, installation of fire detectors at all floors, intercom doorbell with intercom camera for each floor and parking gate with installation of electrical opening with provision for access control card.



Office Properties
Office Administrator





## **Features**

Raised floors Double glazing

Fire detector

CCTV



## Floor plans