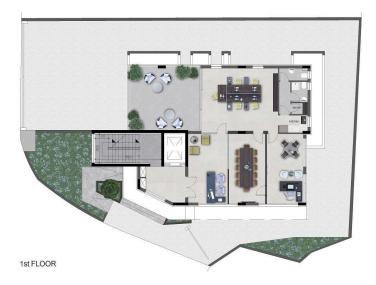

the parking space. The building has a total of 17 covered / uncovered parking spaces. The building has a luxury entrance with reception / lobby area, raised floors, double glazed windows, horizontal shading louvers, cooling installation of VRV air conditioning, provision for electrical heating, provision of photovoltaics, external surveillance system: all the common areas will be monitored and viewed from any smart device, provision of internal surveillance system, installation of fire detectors at all floors, intercom doorbell with intercom camera for each floor and parking gate with installation of electrical opening with provision for access control card.



Office Properties
Office Administrator





## **Features**

Raised floors Double glazing

Fire detector

CCTV



## Floor plans