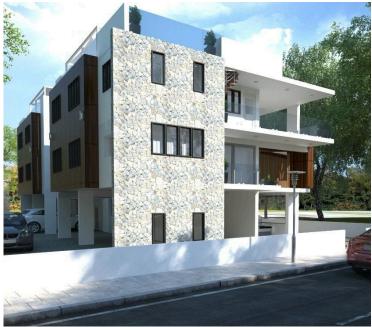

# MODERN RESIDENTIAL BUILDING IN KOLOSSI AREA, LIMASSOL

Kolossi, Limassol

€1,450,000 +VAT

### **Description**

Modern residential building, located in Kolossi area. It has one shop on the ground floor and 4 apartments. Two of the apartments have 2 bedrooms with comfortable and bright living room and contemporary kitchen.

The other two apartments have 3 bedrooms and private roof garden. Every apartment has one storage room and one covered parking.