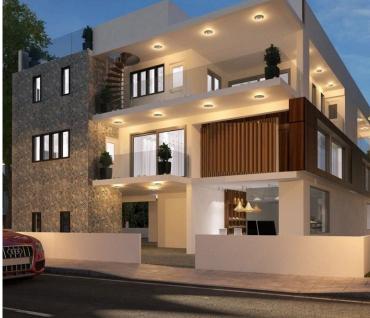

### **Description**

Modern residential building, located in Kolossi area. It has one shop on the ground floor and 4 apartments. Two of the apartments have 2 bedrooms with comfortable and bright living room and contemporary kitchen.

The other two apartments have 3 bedrooms and private roof garden. Every apartment has one storage room and one covered parking.