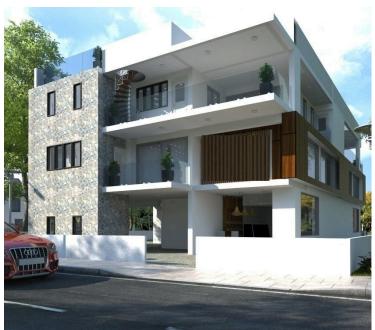

# MODERN RESIDENTIAL BUILDING IN KOLOSSI AREA, LIMASSOL

Kolossi, Limassol

€1,450,000 +VAT

### **Description**

Modern residential building, located in Kolossi area. It has one shop on the ground floor and 4 apartments. Two of the apartments have 2 bedrooms with comfortable and bright living room and contemporary kitchen.

The other two apartments have 3 bedrooms and private roof garden. Every apartment has one storage room and one covered parking.