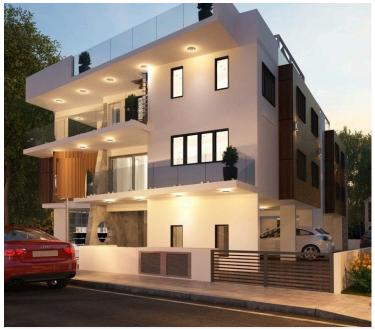

### **Description**

Modern residential building, located in Kolossi area. It has one shop on the ground floor and 4 apartments. Two of the apartments have 2 bedrooms with comfortable and bright living room and contemporary kitchen.

The other two apartments have 3 bedrooms and private roof garden. Every apartment has one storage room and one covered parking.