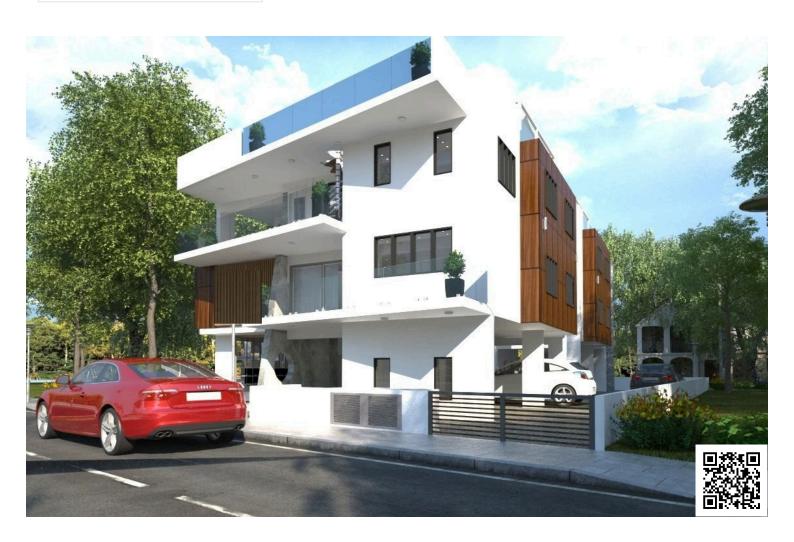

# MODERN RESIDENTIAL BUILDING IN KOLOSSI AREA, LIMASSOL

Kolossi, Limassol

€1,450,000 +VAT

### **Description**

Modern residential building, located in Kolossi area. It has one shop on the ground floor and 4 apartments. Two of the apartments have 2 bedrooms with comfortable and bright living room and contemporary kitchen.

The other two apartments have 3 bedrooms and private roof garden. Every apartment has one storage room and one covered parking.