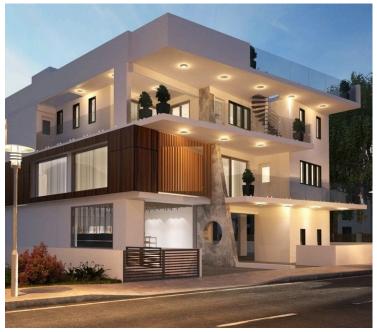

# MODERN RESIDENTIAL BUILDING IN KOLOSSI AREA, LIMASSOL

Kolossi, Limassol

€1,450,000 +VAT

### **Description**

Modern residential building, located in Kolossi area. It has one shop on the ground floor and 4 apartments. Two of the apartments have 2 bedrooms with comfortable and bright living room and contemporary kitchen.

The other two apartments have 3 bedrooms and private roof garden. Every apartment has one storage room and one covered parking.