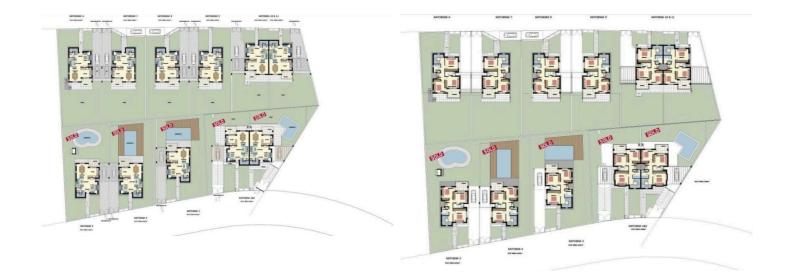

mming pool (for an additional fee), ensuring privacy and safety.

It includes: 3 bedrooms, 2 bathrooms, 1 guest toilet, garden, spacious kitchen and living area, light airy spaces and an en-suite master bedroom.

Constructed using top quality building materials and superior finishes from the floor ceramics to superior carpentry, this project adds value to daily living.

Estimated Completion Date: December 2023



Office Properties
Office Administrator

info@vivorealty.com.cy

**(**+357) 25871010



### **Facilities**

Parking, Uncovered

Landscaped garden

Pool, Optional

#### **Features**

Combined kitchen and dining area

Internal stairs

Double glazing

Veranda

Luxury specifications

Near amenities

Spacious rooms

Bright

Guest WC

Quiet Area

Modern design



## Floor plans