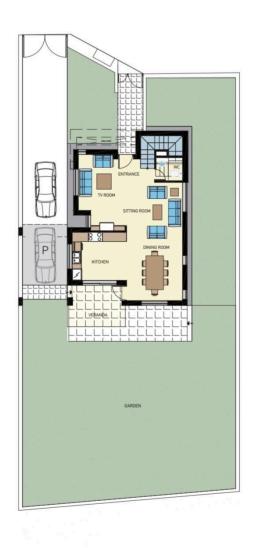

onal swimming pool (for an additional fee), ensuring privacy and safety.

It includes: 3 bedrooms, 2 bathrooms, 1 guest toilet, garden, spacious kitchen and living area, light airy spaces and an en-suite master bedroom.

Constructed using top quality building materials and superior finishes from the floor ceramics to superior carpentry, this project adds value to daily living.

Estimated Completion Date: December 2023



Office Properties
Office Administrator

info@vivorealty.com.cy

**(**+357) 25871010



### **Facilities**

Parking, Uncovered

Landscaped garden

Pool, Optional

#### **Features**

Combined kitchen and dining area

Internal stairs

Double glazing

Veranda

Luxury specifications

Near amenities

Spacious rooms

Bright

Guest WC

Quiet Area

Modern design



## Floor plans