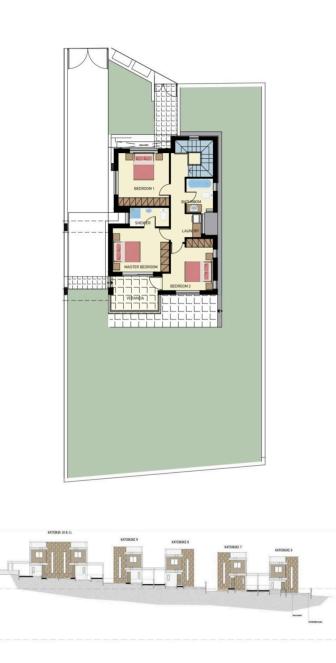

## Floor plans

# LUXURY THREE BEDROOM HOUSE IN PALODIA

**Q** Limassol, Palodia

174125

Price €498,000 +VAT Type Detached Villa

Bedrooms 3 Bathrooms 2

Covered $146 \text{ m}^2$ Covered veranda $14 \text{ m}^2$ Uncovered veranda $19.3 \text{ m}^2$ Plot $424 \text{ m}^2$ 

It includes: 3 bedrooms, 2 bathrooms, 1 guest toilet, garden, spacious kitchen and living area, light airy spaces and an en-suite master bedroom.

Constructed using top quality building materials and superior finishes from the floor ceramics to superior carpentry, this project adds value to daily living.