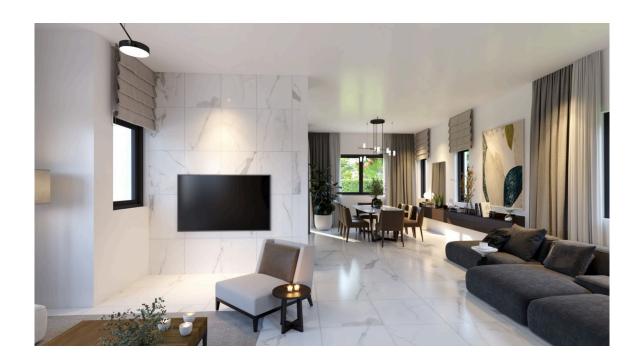

### Description

This three bedroom luxury house is located in the village of Palodeia, in the hills above Limassol, just a short drive from Limassol. This house has 2 floors and built on a generous plot that gives space for private parking and green areas with optional swimming pool (for an additional fee), ensuring privacy and safety.

It includes: 3 bedrooms, 2 bathrooms, 1 guest toilet, garden, spacious kitchen and living area, light airy spaces and an en-suite master bedroom.

Constructed using top quality building materials and superior finishes from the floor ceramics to superior carpentry, this project adds value to daily living.

#### **Features**

Combined kitchen and dining area

Internal stairs

Double glazing

Veranda

Luxury specifications

Near amenities

Spacious rooms

Bright

Guest WC

Quiet Area

Modern design