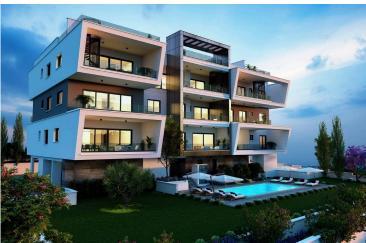

## **Description**

Three bedroom apartment is situated on top of a hill in Germasogeia area in Limassol (Paniotis hills), offering sweeping views of the cityscape below as well as the azure waters of the Mediterranean.

This apartment is constructed with generous proportions, using top quality building materials and finished to the highest of standards. The residences feature comfortable open plan living areas that extend onto large, ample balconies with glass railings serving up beautiful views of the city.