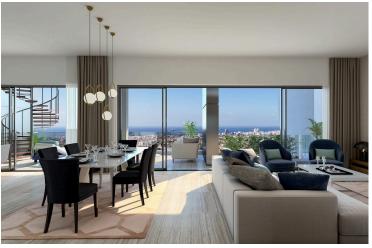

## **Description**

Three bedroom apartment is situated on top of a hill in Germasogeia area in Limassol (Paniotis hills), offering sweeping views of the cityscape below as well as the azure waters of the Mediterranean.

This apartment is constructed with generous proportions, using top quality building materials and finished to the highest of standards. The residences feature comfortable open plan living areas that extend onto large, ample balconies with glass railings serving up beautiful views of the city.