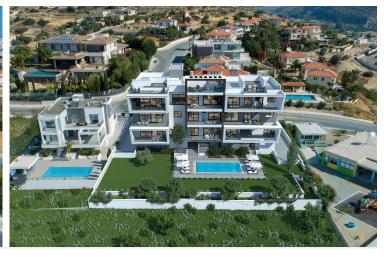

## **Description**

Three bedroom apartment is situated on top of a hill in Germasogeia area in Limassol (Paniotis hills), offering sweeping views of the cityscape below as well as the azure waters of the Mediterranean.

This apartment is constructed with generous proportions, using top quality building materials and finished to the highest of standards. The residences feature comfortable open plan living areas that extend onto large, ample balconies with glass railings serving up beautiful views of the city.