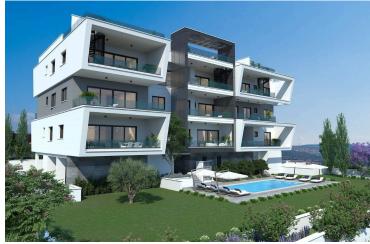

## **Description**

Three bedroom apartment is situated on top of a hill in Germasogeia area in Limassol (Paniotis hills), offering sweeping views of the cityscape below as well as the azure waters of the Mediterranean.

This apartment is constructed with generous proportions, using top quality building materials and finished to the highest of standards. The residences feature comfortable open plan living areas that extend onto large, ample balconies with glass railings serving up beautiful views of the city.