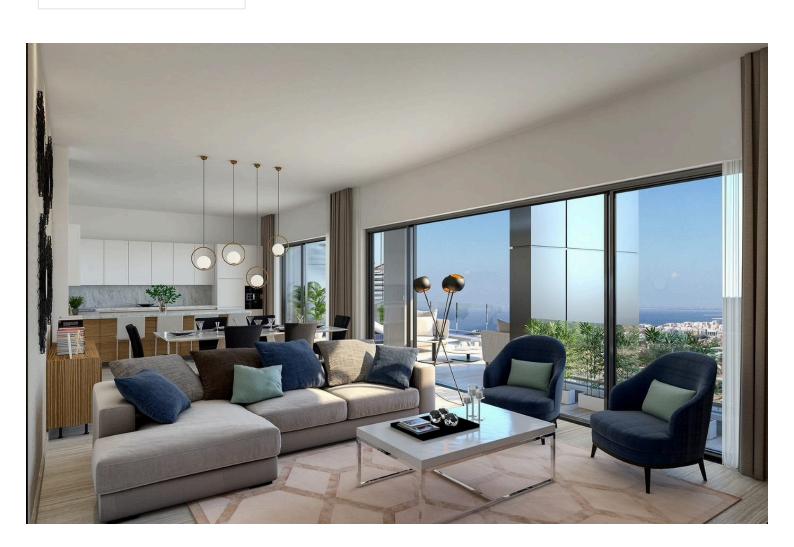

## **Description**

Three bedroom apartment is situated on top of a hill in Germasogeia area in Limassol (Paniotis hills), offering sweeping views of the cityscape below as well as the azure waters of the Mediterranean.

This apartment is constructed with generous proportions, using top quality building materials and finished to the highest of standards. The residences feature comfortable open plan living areas that extend onto large, ample balconies with glass railings serving up beautiful views of the city.