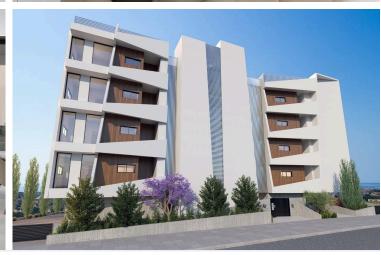

#### Description

Two bedroom apartment in a new unique complex. The complex is located in Germasogeia, Limassol. In the immediate vicinity there are schools, banks, all the necessary shops and restaurants, as well as the famous azure coast of Limassol.

The apartment is consisted of two cozy bedrooms with plenty of natural light, an open plan living area designed both to embody elegance and comfort, a sizeable kitchen with enough space for happy family convergences, one storage room on the ground floor, one uncovered parking place, one covered veranda, communal swimming pool and landscaped gardens. Therefore this apartment thanks to the strategically placed floor to ceiling windows offer sweeping views of the city and coastline.

Common Area Facilities :

- . Communal Swimming pool
- . Landscaped design for Gardens
- . Provision for Under Floor Heating, including in the price

Estimated Completion Date: January 2025