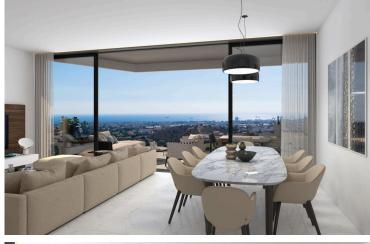

The apartment is consisted of two cozy bedrooms with plenty of natural light, an open plan living area designed both to embody elegance and comfort, a sizeable kitchen with enough space for happy family convergences, one storage room on the ground floor, one uncovered parking place, one covered veranda, communal swimming pool and landscaped gardens. Therefore this apartment thanks to the strategically placed floor to ceiling windows offer sweeping views of the city and coastline.

### **Facilities**

| Heating, Provision     | Landscaped garden         | Parking, Uncovered |
|------------------------|---------------------------|--------------------|
| Pool, Communal         | Storage                   |                    |
| Features               |                           |                    |
| Bright                 | City view                 | Double glazing     |
| Easy access to highway | Easy access to main roads | Modern design      |
| Mountain view          | Near amenities            | Sea view           |
|                        |                           |                    |