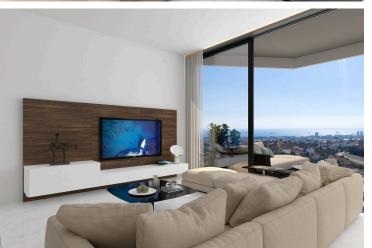

The apartment is consisted of two cozy bedrooms with plenty of natural light, an open plan living area designed both to embody elegance and comfort, a sizeable kitchen with enough space for happy family convergences, one storage room on the ground floor, one uncovered parking place, one covered veranda, communal swimming pool and landscaped gardens. Therefore this apartment thanks to the strategically placed floor to ceiling windows offer sweeping views of the city and coastline.

### **Facilities**

| Heating, Provision     | Landscaped garden         | Parking, Uncovered |
|------------------------|---------------------------|--------------------|
| Pool, Communal         | Storage                   |                    |
| Features               |                           |                    |
| Bright                 | City view                 | Double glazing     |
| Easy access to highway | Easy access to main roads | Modern design      |
| Mountain view          | Near amenities            | Sea view           |
|                        |                           |                    |