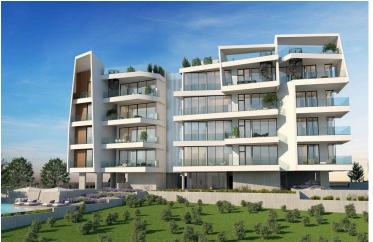

#### Description

Two bedroom apartment in a new unique complex. The complex is located in Germasogeia, Limassol. In the immediate vicinity there are schools, banks, all the necessary shops and restaurants, as well as the famous azure coast of Limassol.

The apartment is consisted of two cozy bedrooms with plenty of natural light, an open plan living area designed both to embody elegance and comfort, a sizeable kitchen with enough space for happy family convergences, one storage room on the ground floor, one uncovered parking place, one covered veranda, communal swimming pool and landscaped gardens. Therefore this apartment thanks to the strategically placed floor to ceiling windows offer sweeping views of the city and coastline.

Common Area Facilities :

- . Communal Swimming pool
- . Landscaped design for Gardens
- . Provision for Under Floor Heating, including in the price

Estimated Completion Date: January 2025