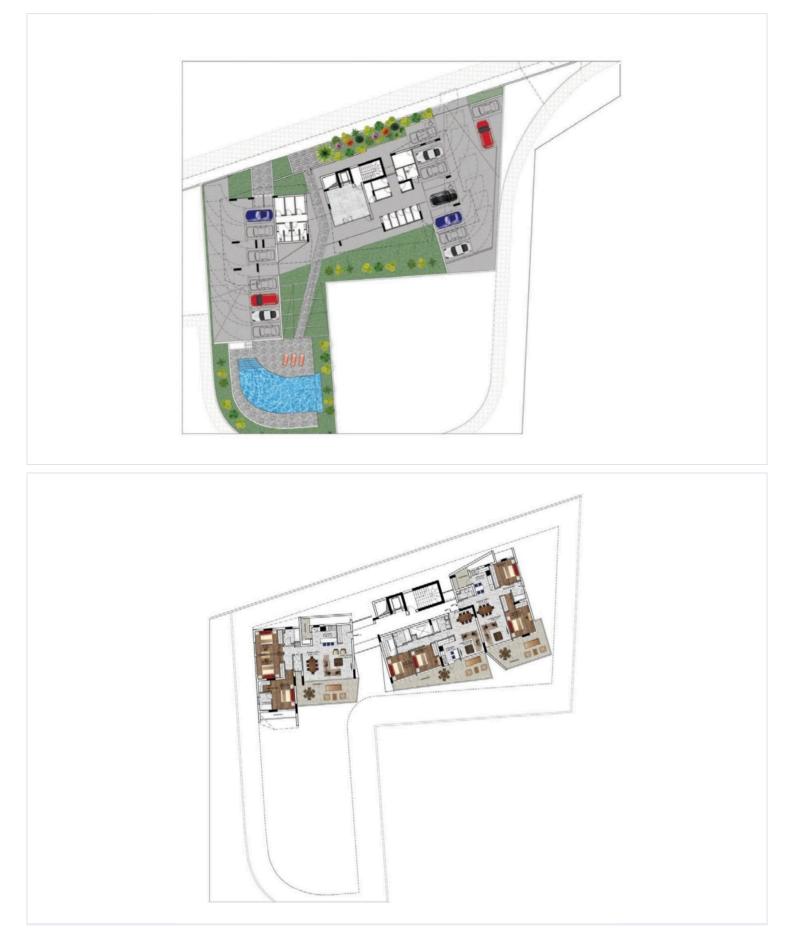

### **Floor plans**

Common Area Facilities :

- . Communal Swimming pool
- . Landscaped design for Gardens
- . Provision for Under Floor Heating, including in the price

Estimated Completion Date: January 2025

The apartment is consisted of two cozy bedrooms with plenty of natural light, an open plan living area designed both to embody elegance and comfort, a sizeable kitchen with enough space for happy family convergences, one storage room on the ground floor, one uncovered parking place, one covered veranda, communal swimming pool and landscaped gardens. Therefore this apartment thanks to the strategically placed floor to ceiling windows offer sweeping views of the city and coastline.