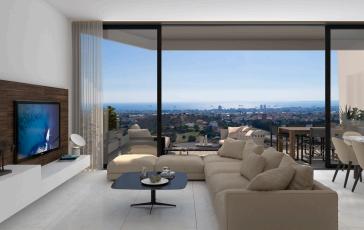

The apartment is consisted of two cozy bedrooms with plenty of natural light, an open plan living area designed both to embody elegance and comfort, a sizeable kitchen with enough space for happy family convergences, one storage room on the ground floor, one uncovered parking place, one covered veranda, communal swimming pool and landscaped gardens. Therefore this apartment thanks to the strategically placed floor to ceiling windows offer sweeping views of the city and coastline.

### **Facilities**

| Heating, Provision     | Landscaped garden         | Parking, Uncovered |
|------------------------|---------------------------|--------------------|
| Pool, Communal         | Storage                   |                    |
| Features               |                           |                    |
| Bright                 | City view                 | Double glazing     |
| Easy access to highway | Easy access to main roads | Modern design      |
| Mountain view          | Near amenities            | Sea view           |
|                        |                           |                    |