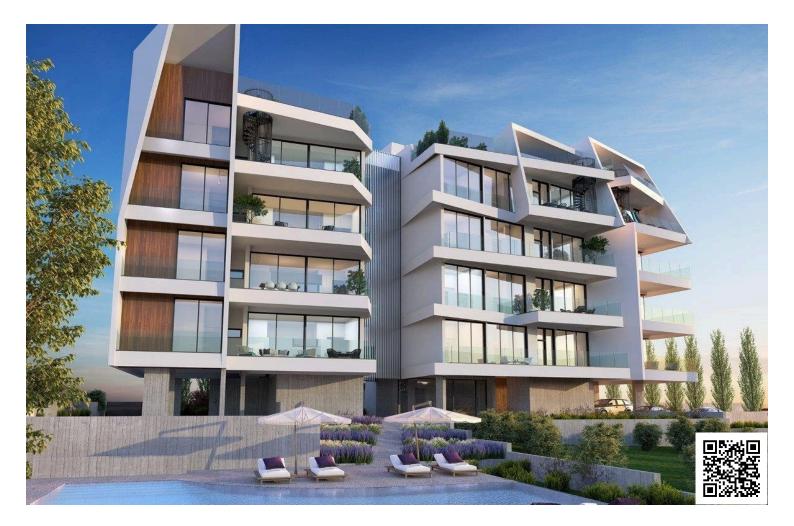

#### Description

Two bedroom apartment in a new unique complex. The complex is located in Germasogeia, Limassol. In the immediate vicinity there are schools, banks, all the necessary shops and restaurants, as well as the famous azure coast of Limassol.

The apartment is consisted of two cozy bedrooms with plenty of natural light, an open plan living area designed both to embody elegance and comfort, a sizeable kitchen with enough space for happy family convergences, one storage room on the ground floor, one uncovered parking place, one covered veranda, communal swimming pool and landscaped gardens. Therefore this apartment thanks to the strategically placed floor to ceiling windows offer sweeping views of the city and coastline.

Common Area Facilities :

- . Communal Swimming pool
- . Landscaped design for Gardens
- . Provision for Under Floor Heating, including in the price

Estimated Completion Date: January 2025