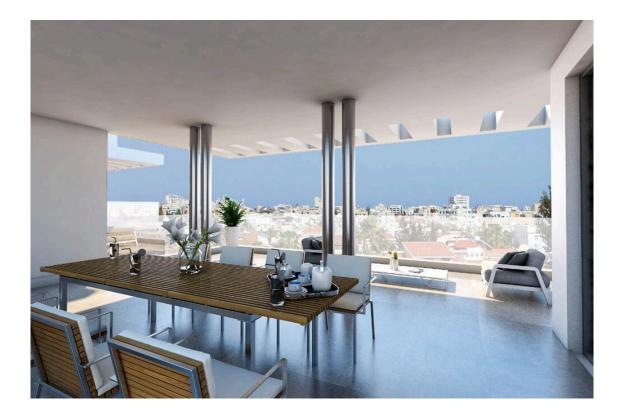

#### Description

Two bedroom apartment, just 5 minutes from the beach, located in Larnaca area (Drosia). Also 7 minutes away from Larnaca airport with easy access to the highway leading to Nicosia and Limassol and also has amazing views of landscapes and Larnaca salt lake.

This apartment is located in a building with only 4 floors, has a covered parking space, a storage room, is in a gated building with private entrance, surrounded by landscaped areas, only 2 minutes away from cineplex. Comes fully furnished.

#### Features

Veranda