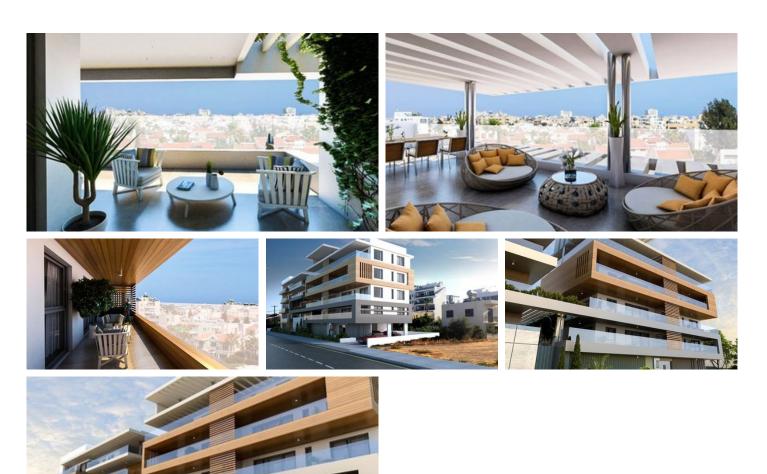

#### Description

Two bedroom apartment, just 5 minutes from the beach, located in Larnaca area (Drosia). Also 7 minutes away from Larnaca airport with easy access to the highway leading to Nicosia and Limassol and also has amazing views of landscapes and Larnaca salt lake.

This apartment is located in a building with only 4 floors, has a covered parking space, a storage room, is in a gated building with private entrance, surrounded by landscaped areas, only 2 minutes away from cineplex. Comes fully furnished.

#### Features

Veranda