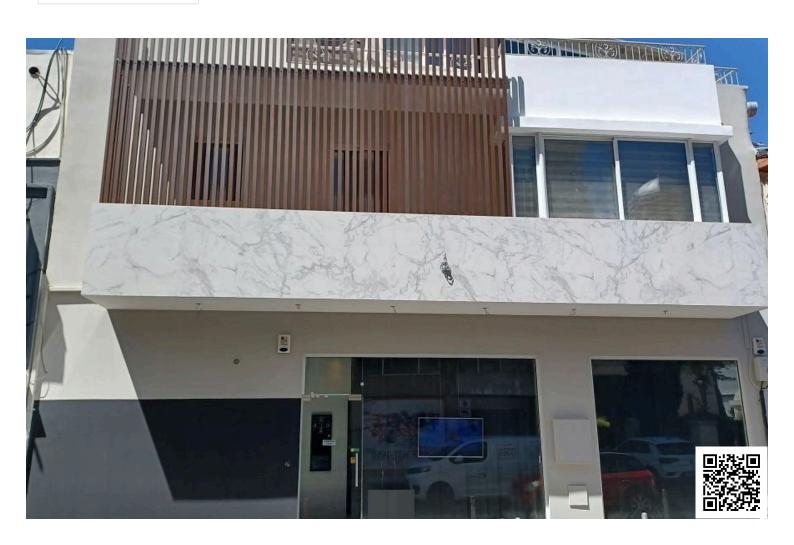

# COMMERCIAL BUILDING IN THE HEART OF LIMASSOL AND NEAR TO SEA

Limassol, City Center, Limassol

€750,000

### **Description**

Resale Commercial Building of 175 sqm internal area located in the heart of Limassol city on a 3 floor building. The building is in an excellent internal and external condition. The ground floor is consisting of a reception area, wc, kitchen, 2 Offices. On the 1st floor there are another 2 offices and the one of those can be used as a conference area and on the 2nd floor there is a 4th office between 2 store rooms and a second wc.