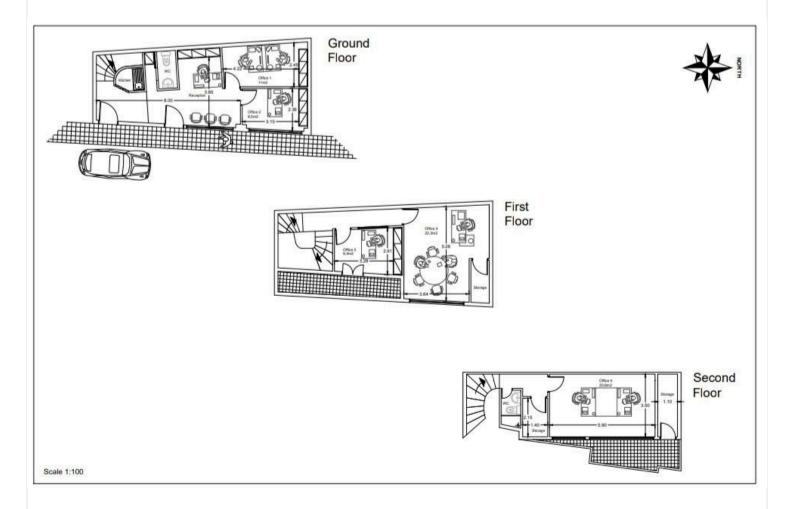

# Floor plans

### **Description**

Resale Commercial Building of 175 sqm internal area located in the heart of Limassol city on a 3 floor building. The building is in an excellent internal and external condition. The ground floor is consisting of a reception area, wc, kitchen, 2 Offices. On the 1st floor there are another 2 offices and the one of those can be used as a conference area and on the 2nd floor there is a 4th office between 2 store rooms and a second wc.