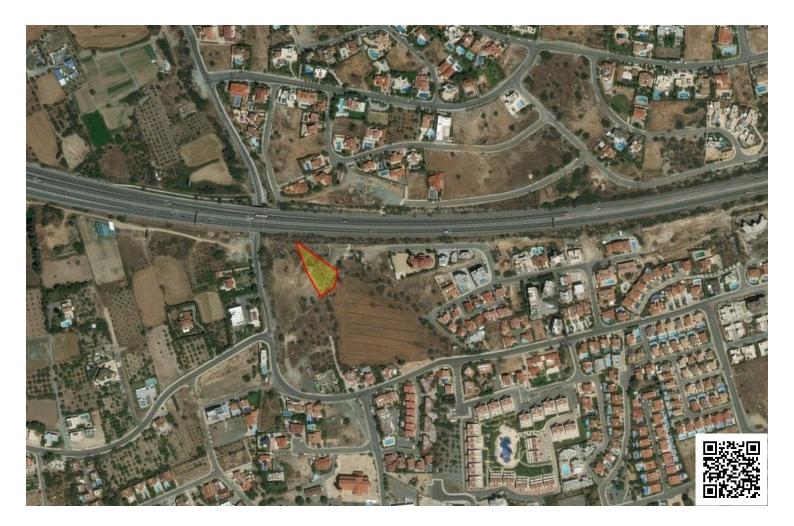

# RESIDENTIAL PLOT OF OF 3317 SQ.M IN POTAMOS GERMASOGEIAS

Potamos Germasogeias, Limassol

€1,500,000 +VAT

#### Description

Туре

Residential plot of 3,317 sqm in Tourist Area near high way in Potamos Germasogeias. It has 60% Building density and 25% coverage, height 13.5 and allows 3 floors.