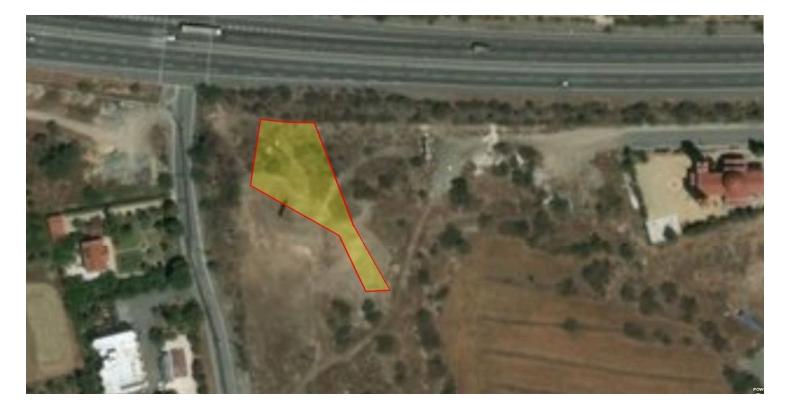

# RESIDENTIAL PLOT OF OF 3317 SQ.M IN POTAMOS GERMASOGEIAS

Potamos Germasogeias, Limassol

€1,500,000 +VAT

#### Description

Туре

Residential plot of 3,317 sqm in Tourist Area near high way in Potamos Germasogeias. It has 60% Building density and 25% coverage, height 13.5 and allows 3 floors.