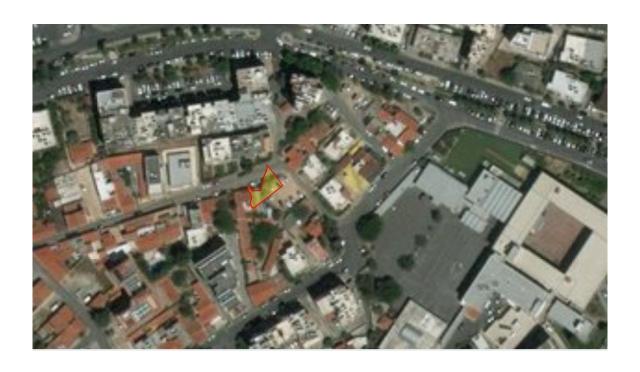

# PLOT OF 450 sqm FOR SALE NEAR COURT IN AGIA ZONI AREA

Limassol, Agias Zonis

171305

**Price** €630,000 +VAT **Type** Building Plot

**Plot** 450 m<sup>2</sup> **Area** Limassol, Agias Zonis

#### Description

Two plots of land of 450 m2; located in the heart of Limassol, near District Court and Saint Mary School. They have 140% density, 50 % cover area, height 17 and it allows (4 floors).