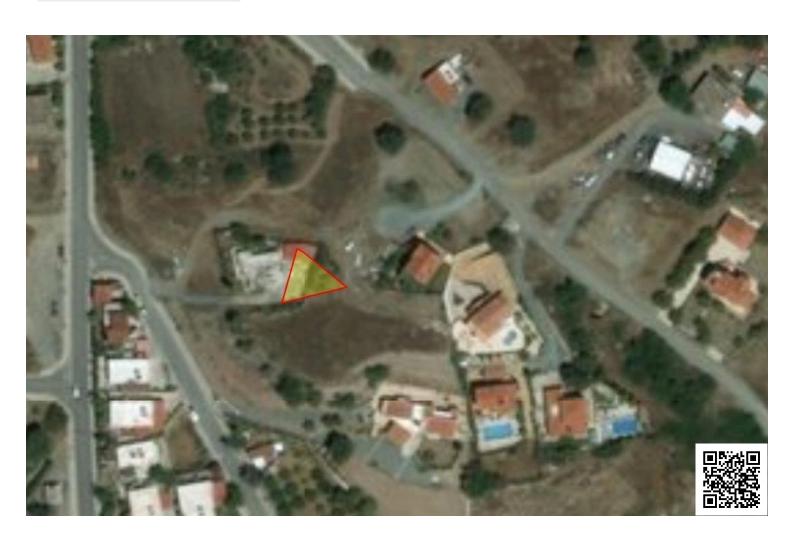

### **Description**

Plot of land of 409 sqm situated in the center of Parekklisia, on the top of the hill with sea view. It has 90% building density 50% coverage, 8.3 height and it allows 2 floors.