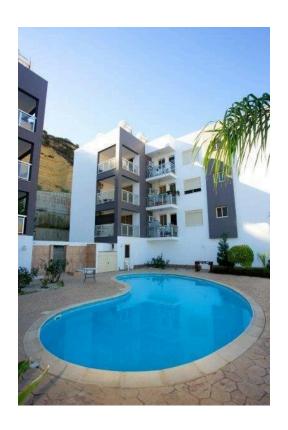

## RESIDENTIAL BLOCK OF 12 APARTMENTS IN GERMASOGEIA VILLAGE

Limassol, Germasogeia

171030

**Price** €2,000,000 **Type** Block of apartments

Covered837 m²Plot1970 m²Title deedYesStatusResale

Area Limassol, Germasogeia

## Description

Residential block of 12 apartments, located in Germasogeia village, This building is 7 years old and is built in a 1970 sq.m and has commercial swimming pool, modern and comfort design and nice green view and has only 3 floors.

## **Facilities**

Parking, Covered Pool, Communal

**Distances** 

Sea 3 km