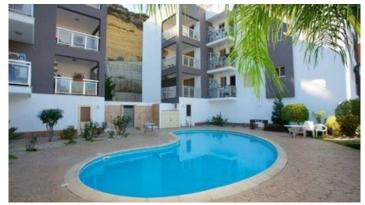

## RESIDENTIAL BLOCK OF 12 APARTMENTS IN GERMASOGEIA VILLAGE

Limassol, Germasogeia

171030

**Price** €2,000,000 **Type** Block of apartments

Covered837 m²Plot1970 m²Title deedYesStatusResale

Area Limassol, Germasogeia

## Description

Residential block of 12 apartments, located in Germasogeia village, This building is 7 years old and is built in a 1970 sq.m and has commercial swimming pool, modern and comfort design and nice green view and has only 3 floors.

## **Facilities**

Parking, Covered Pool, Communal

**Distances** 

Sea 3 km