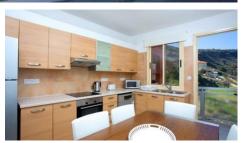

## Description

Residential block of 12 apartments, located in Germasogeia village, This building is 7 years old and is built in a 1970 sq.m and has commercial swimming pool, modern and comfort design and nice green view and has only 3 floors.

Has 12 apartments (9 of them have 2 bedrooms and 3 of them are 1 bedroom apartments)

Only 3 km from the sea and at the same time being within easy access of the highway. All the apartments include covered parking, storage room, electrical suppliers, air condition units and title deed. The building is constructed with high quality materials.