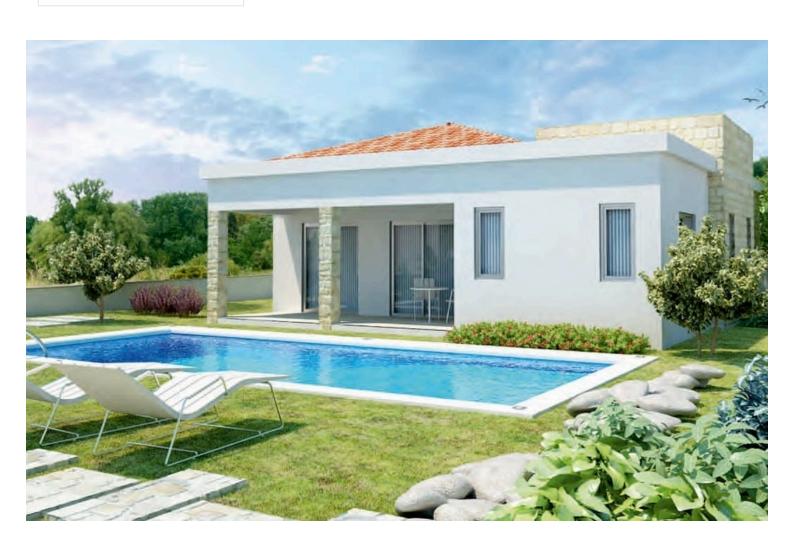

# **Description**

Two bedroom detached house, located in the picturesque village of Souni, on the outskirts of Limassol, with only 10 min drive to Limassol's center and few min away to famous sandy beaches of Ladies Mile and Curium. It is also close (15 -20 min drive) to the picturesque villages with their excellent small wineries directing you to the renowned Troodos Ski Resort.

Has been carefully designed on its own individual large plot included with a private swimming pool. Consisted of spacious interior with large veranda and one private parking space and low density with large plot. The perfect place to be since offers harmonization and tranquility. An ideal buy for either permanent or holiday residency and parallel a solid investment.