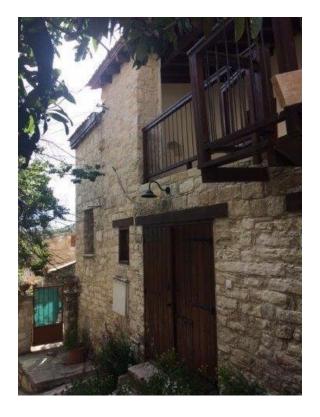

## TRADITIONAL TWO BEDROOM HOUSE IN VOUNI

**Q** Limassol, Vouni

168780

| Price    | €99,000            | Туре            | Semi-Detached Villa |
|----------|--------------------|-----------------|---------------------|
| Bedrooms | 2                  | Bathrooms       | 2                   |
| Covered  | 160 m <sup>2</sup> | Covered veranda | 5 m <sup>2</sup>    |
| Plot     | 79 m <sup>2</sup>  | Title deed      | Yes                 |
| Status   | Resale             | Area            | Limassol, Vouni     |
|          |                    |                 |                     |

## Description

Traditional two bedroom house in Vouni village which is located in the Krasochoria region of the Lemesos District, on an altitude of 800 metres above sea level, almost 30 min distance from Limassol city. The house is fully renovated with traditional character, built with stone and tile and green views around. Consisted of two bedrooms, two bathrooms and one kitchen. Title deeds available.

## Features

Mountain view Veranda Guest WC Indoor Fireplace