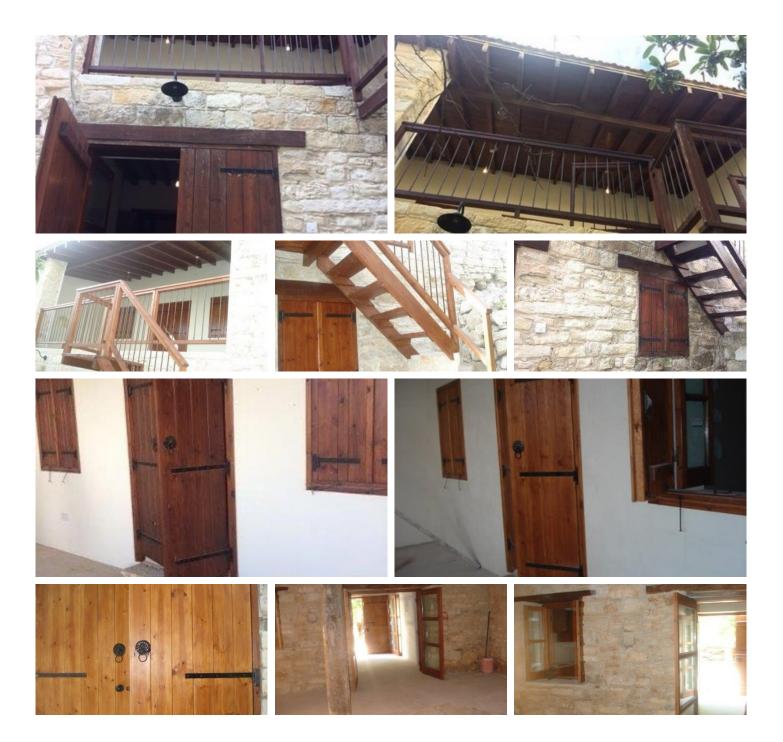

## TRADITIONAL TWO BEDROOM HOUSE IN VOUNI

**Q** Limassol, Vouni

168780

| Price    | €99,000            | Туре            | Semi-Detached Villa |
|----------|--------------------|-----------------|---------------------|
| Bedrooms | 2                  | Bathrooms       | 2                   |
| Covered  | 160 m <sup>2</sup> | Covered veranda | 5 m <sup>2</sup>    |
| Plot     | 79 m <sup>2</sup>  | Title deed      | Yes                 |
| Status   | Resale             | Area            | Limassol, Vouni     |
|          |                    |                 |                     |

## Description

Traditional two bedroom house in Vouni village which is located in the Krasochoria region of the Lemesos District, on an altitude of 800 metres above sea level, almost 30 min distance from Limassol city. The house is fully renovated with traditional character, built with stone and tile and green views around. Consisted of two bedrooms, two bathrooms and one kitchen. Title deeds available.

## Features

Mountain view Veranda Guest WC Indoor Fireplace