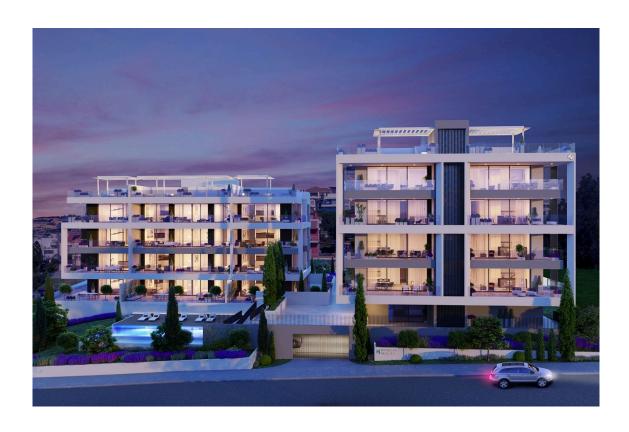

## THREE BEDROOM APARTMENT IN PANTHEA

**Q** Limassol, Panthea

168712

**Price** €497,000 +VAT **Type** Apartment

**Bedrooms** 3 **Covered** 110 m<sup>2</sup>

**Covered veranda** 30 m<sup>2</sup> **Status** Key ready

## Description

Spacious three bedroom apartment with breathtaking views, located in Panthea area in Limassol. This contemporary development is situated in an excellent location, on the hills of Panthea, in an area that promises tranquility. At the same time is close to all city amenities and the residents have easy access to the highway and the beach. Near to all city amenities, with communal swimming pool.

## **Facilities**

Parking, Covered Pool, Communal

Storage

**Features** 

Garden Double glazing

Veranda