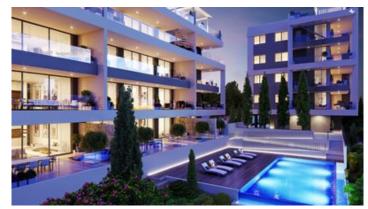

## Description

Spacious three bedroom apartment with breathtaking views, located in Panthea area in Limassol. This contemporary development is situated in an excellent location, on the hills of Panthea, in an area that promises tranquility. At the same time is close to all city amenities and the residents have easy access to the highway and the beach. Near to all city amenities, with communal swimming pool.

## **Facilities**

Parking, Covered Pool, Communal

Storage

**Features** 

Garden Double glazing

Veranda