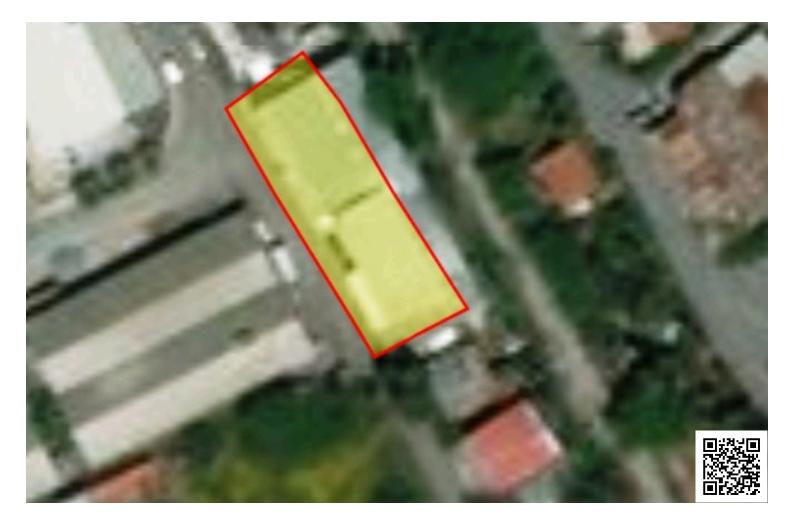

#### **Specifications**

Area **822 m<sup>2</sup>** 

**Building Plot** 

#### Description

Туре

Land 822 sq.m. very near to the sea close to Omonoias in a developing area. Currently, you can build up to 4 floors building, ideal for business and has great potential in value.