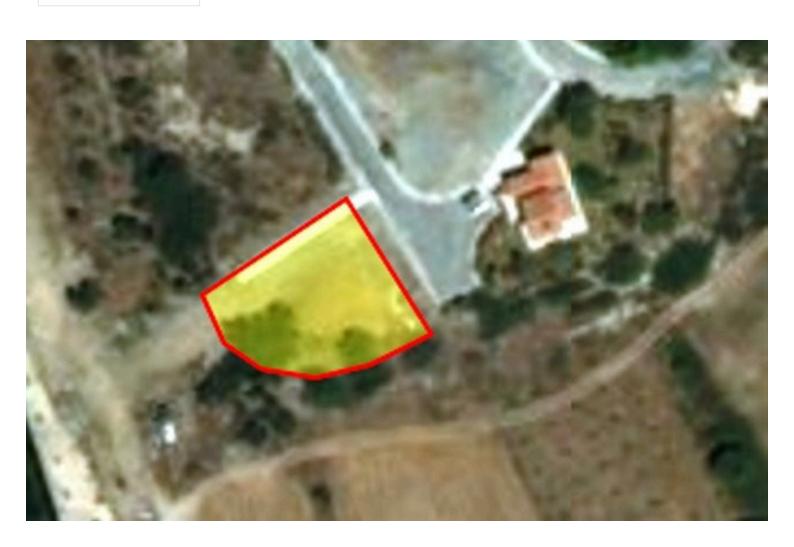

# PLOT OF 1205 SQ METERS WITH UNOBSTRUCTED VIEWS IN MESOVOUNIA

Germasogeia, Limassol

€350,000

### **Description**

PLOT OF 1205 SQ METERS WITH UNOBSTRUCTED VIEWS OF GERMASOGIA. It is a perfect plot for a luxury villa construction. The plot is slightly sloped, what gives the opportunity to build a big basement without extra cost. Lovely views and good neighborhood. Distance to the sea is only about 1-1,2 km.