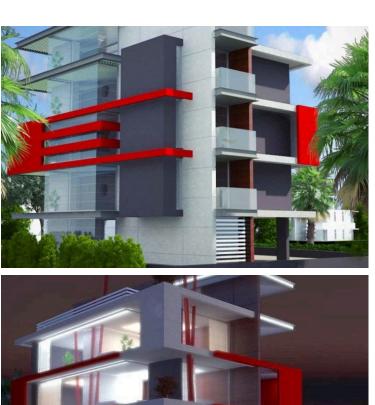

### **Description**

Commercial building of internal covered area of 435sqm plus 80sqm covered verandas locates in Mesa Geitonia. This property is situated 100 m from Mesa Geitonia roundabout. In a commercial position facing the main road (Limassol-Nicosia) and has a very easy access from the highway and a good view from the highway.

This property has a very big commercial prospectus. Has has 3 floors and a ground floor parking area ( disabled parking spot included ), central heating provision, air condition provision, solar panel, granite in all kitchen countertops, double glazed windows, fire detectors, electrical opening parking, CCTV system and elevator.