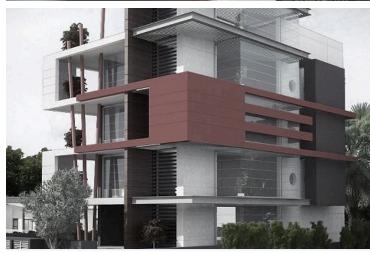

### **Description**

Commercial building of internal covered area of 435sqm plus 80sqm covered verandas locates in Mesa Geitonia. This property is situated 100 m from Mesa Geitonia roundabout. In a commercial position facing the main road (Limassol-Nicosia) and has a very easy access from the highway and a good view from the highway.

This property has a very big commercial prospectus. Has has 3 floors and a ground floor parking area ( disabled parking spot included ), central heating provision, air condition provision, solar panel, granite in all kitchen countertops, double glazed windows, fire detectors, electrical opening parking, CCTV system and elevator.