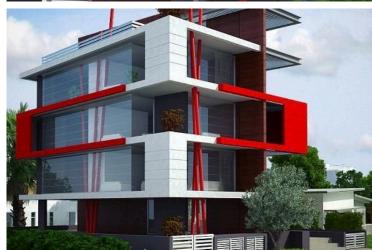

### **Description**

Commercial building of internal covered area of 435sqm plus 80sqm covered verandas locates in Mesa Geitonia. This property is situated 100 m from Mesa Geitonia roundabout. In a commercial position facing the main road (Limassol-Nicosia) and has a very easy access from the highway and a good view from the highway.

This property has a very big commercial prospectus. Has has 3 floors and a ground floor parking area ( disabled parking spot included ), central heating provision, air condition provision, solar panel, granite in all kitchen countertops, double glazed windows, fire detectors, electrical opening parking, CCTV system and elevator.