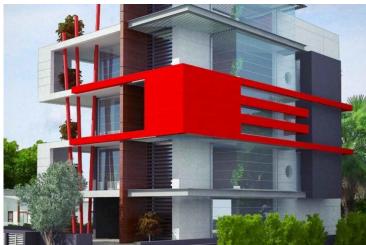

### **Description**

Commercial building of internal covered area of 435sqm plus 80sqm covered verandas locates in Mesa Geitonia. This property is situated 100 m from Mesa Geitonia roundabout. In a commercial position facing the main road (Limassol-Nicosia) and has a very easy access from the highway and a good view from the highway.

This property has a very big commercial prospectus. Has has 3 floors and a ground floor parking area ( disabled parking spot included ), central heating provision, air condition provision, solar panel, granite in all kitchen countertops, double glazed windows, fire detectors, electrical opening parking, CCTV system and elevator.