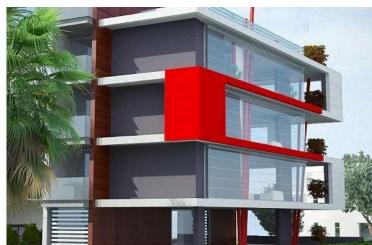

### **Description**

Commercial building of internal covered area of 435sqm plus 80sqm covered verandas locates in Mesa Geitonia. This property is situated 100 m from Mesa Geitonia roundabout. In a commercial position facing the main road (Limassol-Nicosia) and has a very easy access from the highway and a good view from the highway.

This property has a very big commercial prospectus. Has has 3 floors and a ground floor parking area ( disabled parking spot included ), central heating provision, air condition provision, solar panel, granite in all kitchen countertops, double glazed windows, fire detectors, electrical opening parking, CCTV system and elevator.