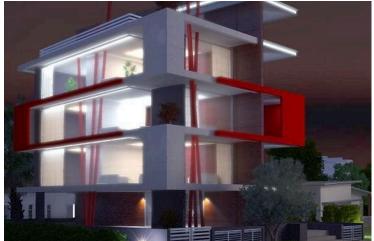

### **Description**

Commercial building of internal covered area of 435sqm plus 80sqm covered verandas locates in Mesa Geitonia. This property is situated 100 m from Mesa Geitonia roundabout. In a commercial position facing the main road (Limassol-Nicosia) and has a very easy access from the highway and a good view from the highway.

This property has a very big commercial prospectus. Has has 3 floors and a ground floor parking area ( disabled parking spot included ), central heating provision, air condition provision, solar panel, granite in all kitchen countertops, double glazed windows, fire detectors, electrical opening parking, CCTV system and elevator.