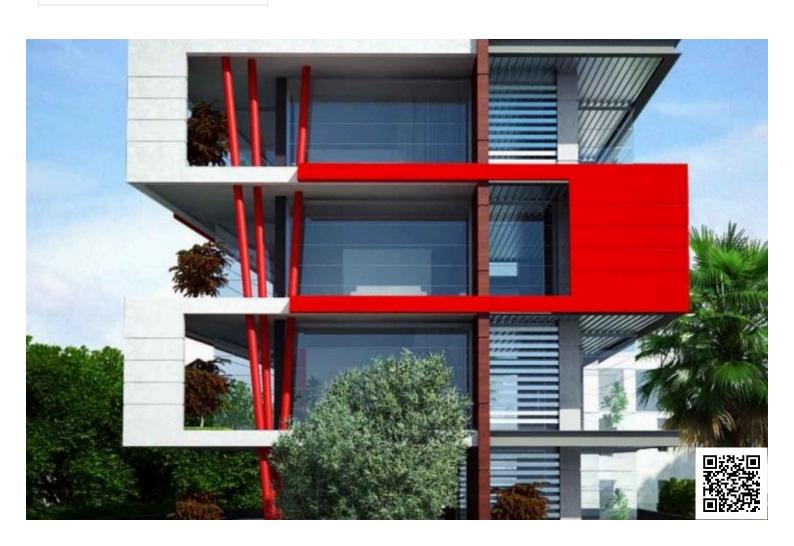

### **Description**

Commercial building of internal covered area of 435sqm plus 80sqm covered verandas locates in Mesa Geitonia. This property is situated 100 m from Mesa Geitonia roundabout. In a commercial position facing the main road (Limassol-Nicosia) and has a very easy access from the highway and a good view from the highway.

This property has a very big commercial prospectus. Has has 3 floors and a ground floor parking area ( disabled parking spot included ), central heating provision, air condition provision, solar panel, granite in all kitchen countertops, double glazed windows, fire detectors, electrical opening parking, CCTV system and elevator.