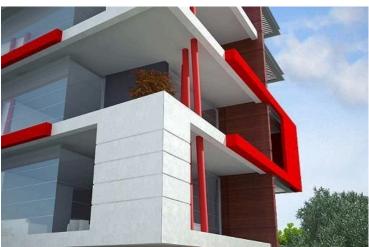

### **Description**

Commercial building of internal covered area of 435sqm plus 80sqm covered verandas locates in Mesa Geitonia. This property is situated 100 m from Mesa Geitonia roundabout. In a commercial position facing the main road (Limassol-Nicosia) and has a very easy access from the highway and a good view from the highway.

This property has a very big commercial prospectus. Has has 3 floors and a ground floor parking area ( disabled parking spot included ), central heating provision, air condition provision, solar panel, granite in all kitchen countertops, double glazed windows, fire detectors, electrical opening parking, CCTV system and elevator.