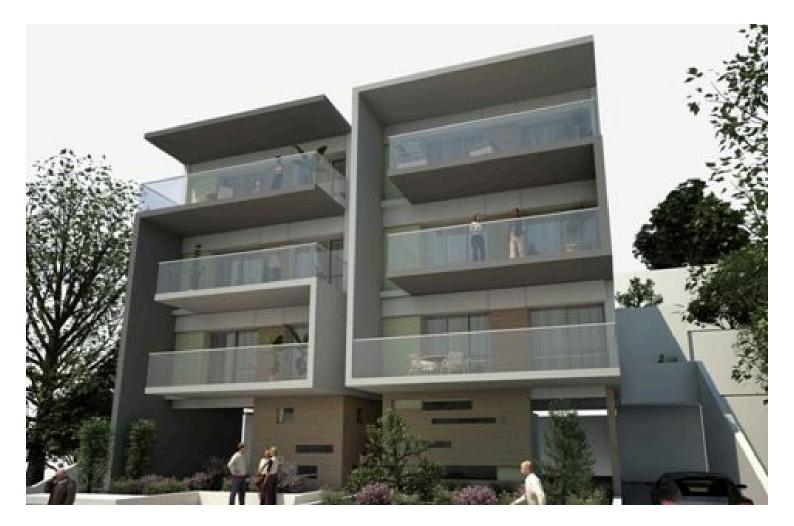

# 2 BEDROOM APARTMENT IN PANTHEA AREA.

💡 Panthea, Limassol

#### Description

Two bedroom fully furnished apartment in Panthea,was with top quality materials at high specifications, 5-7 min drive to Limassol center! The apartment comprises of an open plan kitchen and lounge, one master bedroom, one en-suite bedroom, one family bathroom, a covered parking space, a storage room and common pool. the apartment is currently rented.