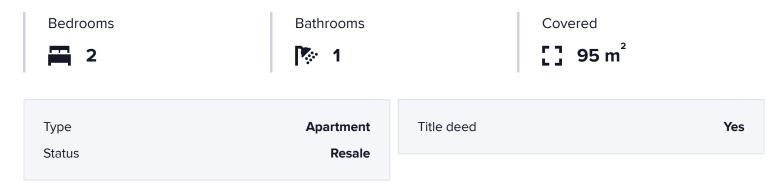

#### 158915

# 2 BEDROOM APARTMENT IN PANTHEA AREA.

💡 Panthea, Limassol

### €235,000







## Overview

#### **Specifications**



#### Description

Two bedroom fully furnished apartment in Panthea,was with top quality materials at high specifications, 5-7 min drive to Limassol center! The apartment comprises of an open plan kitchen and lounge, one master bedroom, one en-suite bedroom, one family bathroom, a covered parking space, a storage room and common pool. the apartment is currently rented.



# **Additional information**

#### Facilities

| Aircondition, Split system | Parking, Covered   | Pool, Communal |
|----------------------------|--------------------|----------------|
| Solar photovoltaic panels  | Storage            |                |
| Features                   |                    |                |
| Balcony                    | Double glazing     | Guest WC       |
| Internet                   | K