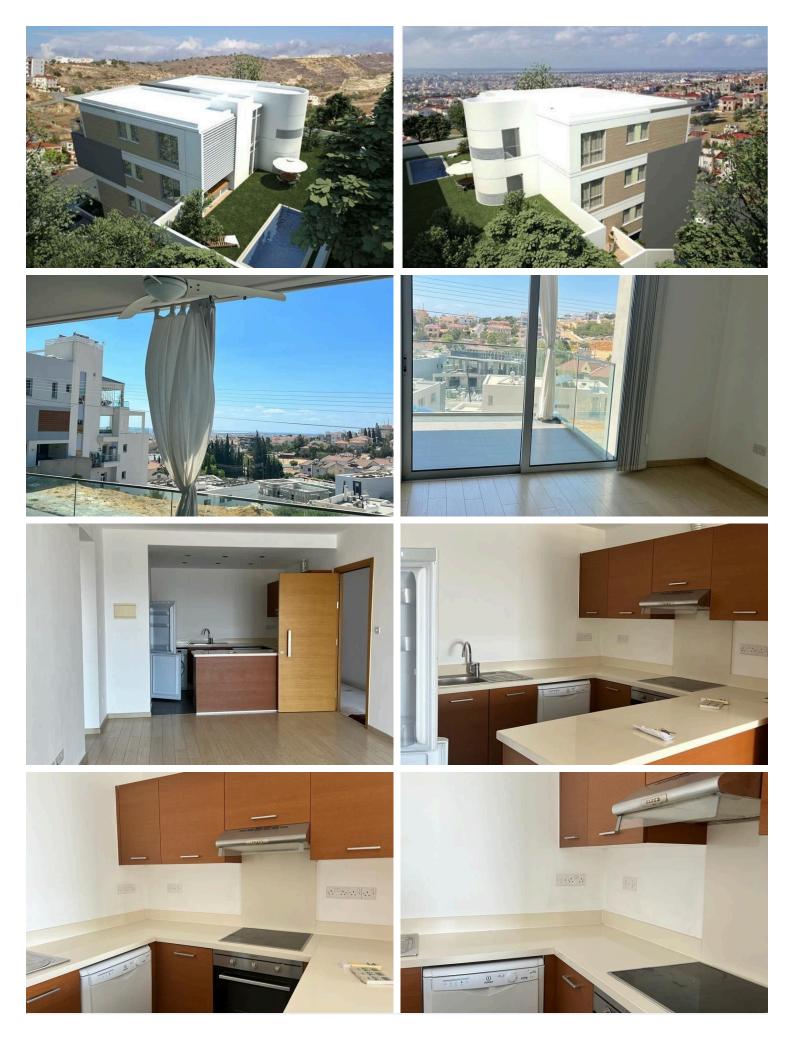

#### Description

Two bedroom fully furnished apartment in Panthea,was with top quality materials at high specifications, 5-7 min drive to Limassol center! The apartment comprises of an open plan kitchen and lounge, one master bedroom, one en-suite bedroom, one family bathroom, a covered parking space, a storage room and common pool. the apartment is currently rented.

#### Facilities

| Aircondition, Split system | Parking, Covered   | Pool, Communal |
|----------------------------|--------------------|----------------|
| Solar photovoltaic panels  | Storage            |                |
| Features                   |                    |                |
| Balcony                    | Double glazing     | Guest WC       |
| Internet                   | Kitchen appliances | Veranda        |