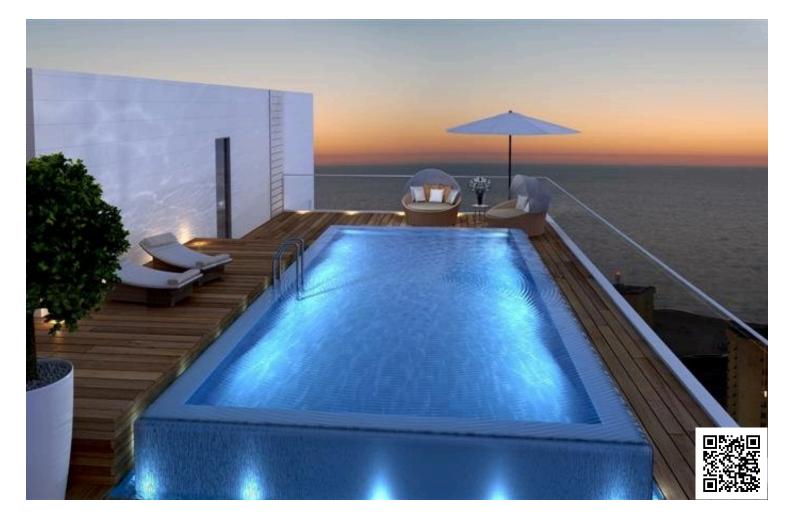

In addition, it has outdoor Swimming Pool with an open air whirlpool, a Children Pool, a Pool Bar and a fully equipped Fitness Club with indoor pool and whirlpool and a Tennis Court. A contemporary designed Spa with a Hammam, Sauna and purposely designed treatment rooms.

# **Facilities**

Childrens playgroundElevatorParking, CoveredPool, Communal

#### Features

Double glazing

Sea view